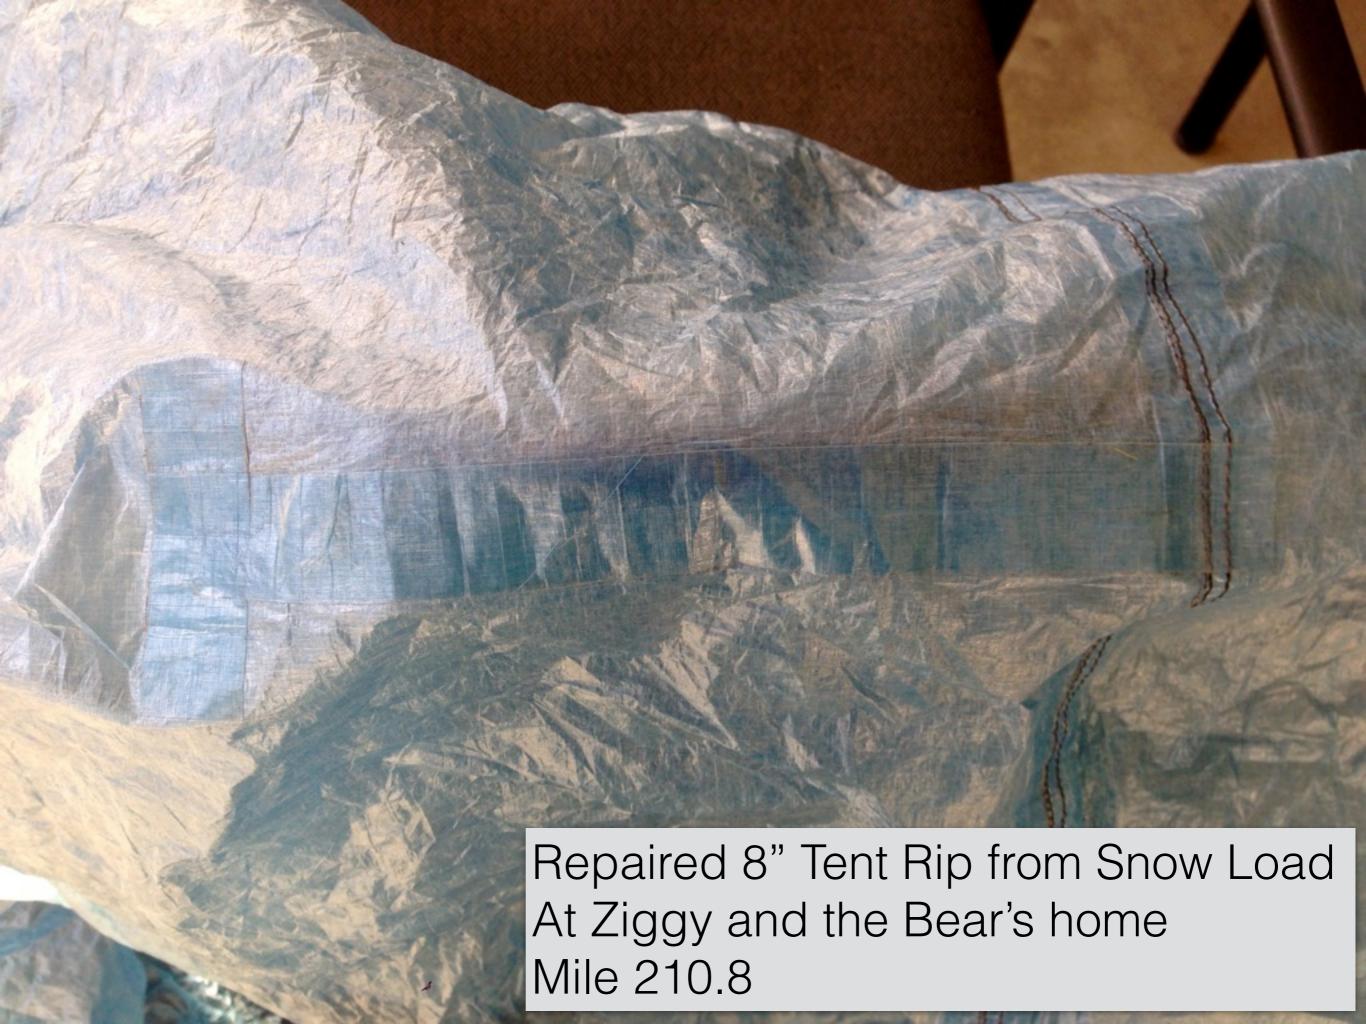

### Southern California

I'm Tartan, A Solo Hiker

Typical Southern California Trail Mile 361