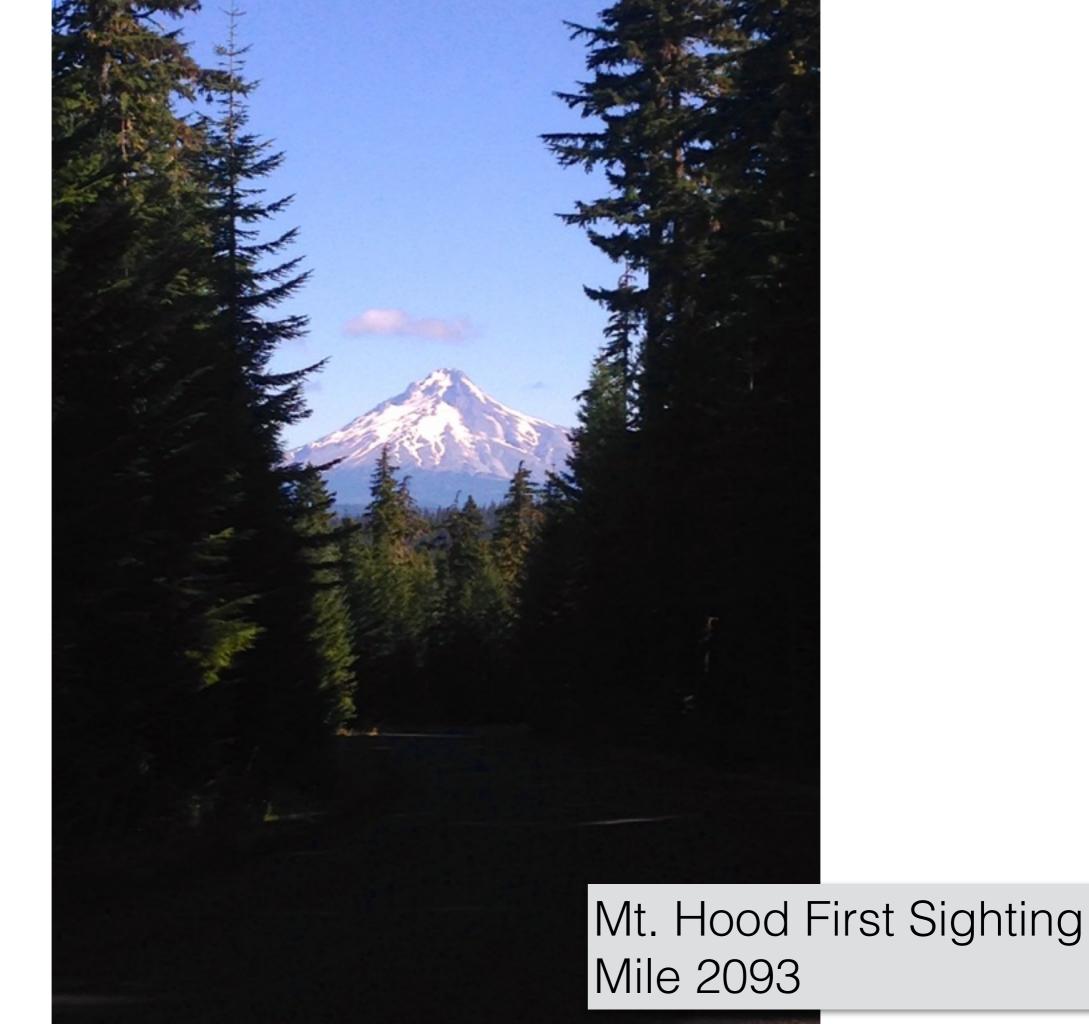

| 04/06/13 |              | Distance         | 35  | 18   | 6     | 6    | 6     | 0    | 0     | 0   | 0   | 0.00           | 0.00            | 0.           | _     |       |       |      | 0 0                                                                     |                                                                                                             |

Recovery, & Camping; 10% increase per week





Permits

### Southern California







I'm Tartan, A Solo Hiker









Typical Southern California Trail Mile 361

### Central California









Nearly to the Top Snow Chute to the Left Mile 779.5









Panoramic View from Kearsarge Pass Going to Independence CA Mile 788.5





Crossing Snow Fields Mile 1012

### Northern California









# Oregon















### Washington





Goat Rocks Wilderness Above the Clouds - Mile 2283 Mt. Adams and Mt. St. Helens



Mt. Rainier Mile 2284



Goat Rocks Knife Edge w/ Mt. Rainer Mile 2285



Rain Gear Mile 2363







Panoramic View of Northern Cascade Mountains - Mile 2622



Panoramic View of Northern Cascade Mountains - Mile 2648





Last Day's Sunrise at Woody Pass Mile 2649







#### Post-Hike

In Vancouver BC Canada Reintegrating back into society after five months on the trail















Poster of Mile Markers On The Trail







PCT Hike Completion Medal

# To those whose journeyed with me

Here are a smattering of the others that have journeyed with me on the PCT.

Root Beer Float, Bilbo, Nobody's Friend, Wasabi, Borealis, Roi & Sarit, Colonial, Snail Trainer, Ninja Tank, Random, T