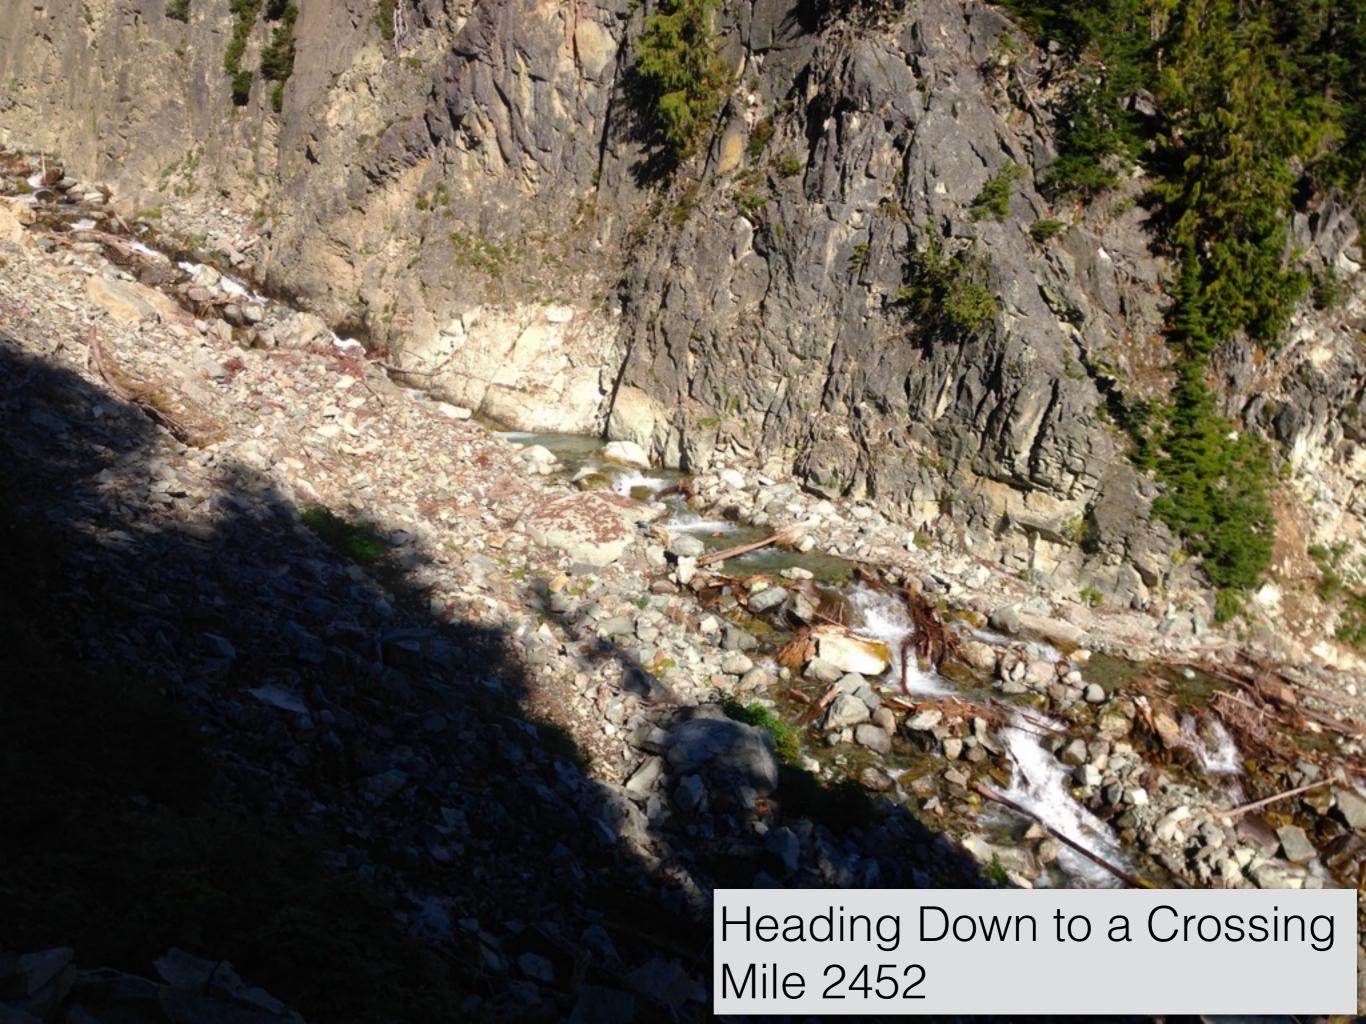

### Washington

Goat Rocks Wilderness Above the Clouds - Mile 2283 Mt. Adams and Mt. St. Helens

Mt. Rainier Mile 2284

Goat Rocks Knife Edge w/ Mt. Rainer Mile 2285

Rain Gear Mile 2363

Panoramic View of Northern Cascade Mountains - Mile 2622