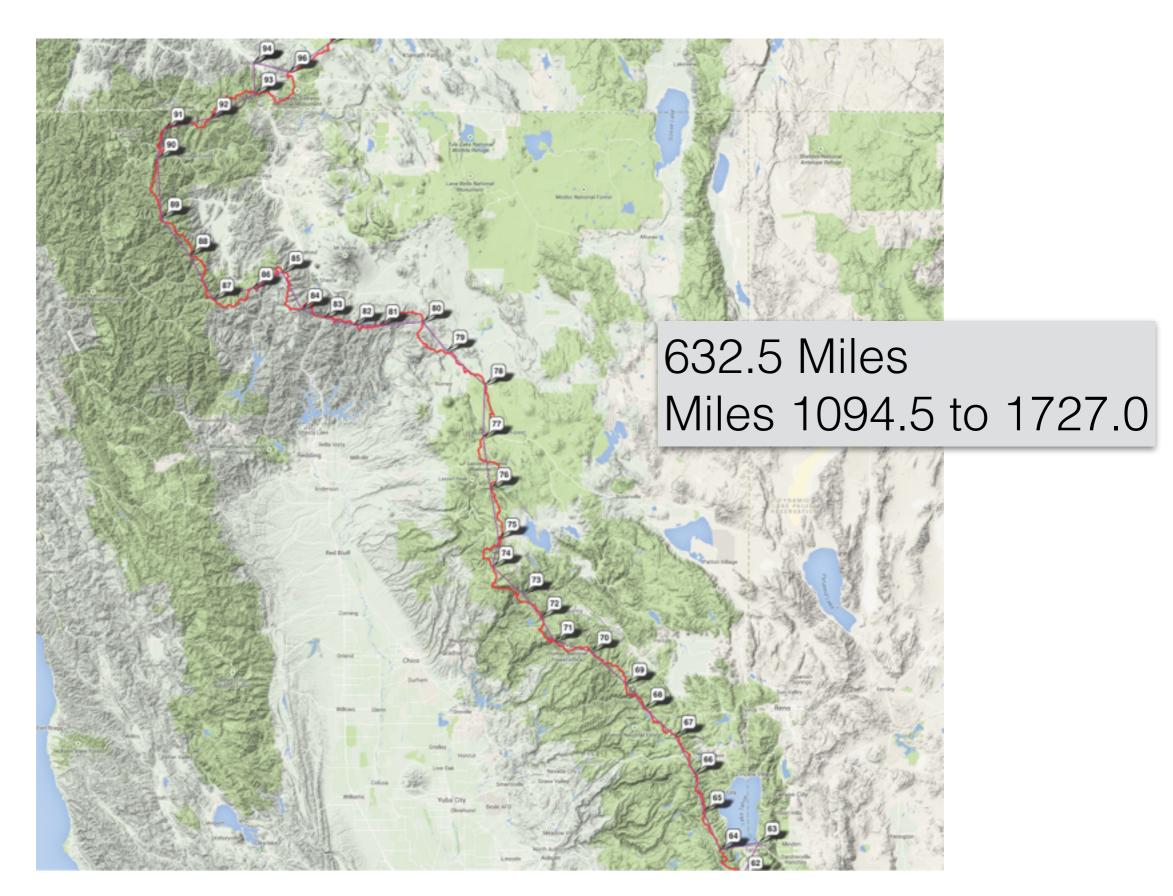

|
| 32            | 04/06/13 |              | Distance         | 35  | 18   | 6     | 6    | 6     | 0    | 0     | 0   | 0   | 0.00           | 0.00            | 0.           | _     |       |       |      | 0 0                                                                     |                                                                                                             |

Recovery, & Camping; 10% increase per week





Permits

### Southern California







I'm Tartan, A Solo Hiker









Typical Southern California Trail Mile 361

### Central California









Nearly to the Top Snow Chute to the Left Mile 779.5









Panoramic View from Kearsarge Pass Going to Independence CA Mile 788.5





Crossing Snow Fields Mile 1012

### Northern California









# Oregon















### Washington





Goat Rocks Wilderness Above the Clouds - Mile 2283 Mt. Adams and Mt. St. Helens



Mt. Rainier Mile 2284



Goat Rocks Knife Edge w/ Mt. Rainer Mile 2285



Rain Gear Mile 2363







Panoramic View of Northern Cascade Mountains - Mile 2622



Panoramic View of Northern Cascade Mountains - Mile 2648





Last Day's Sunrise at Woody Pass Mile 2649







#### Post-Hike

In Vancouver BC Canada Reintegrating back into society after five months on the trail















Poster of Mile Markers On The Trail







PCT Hike Completion Medal

# To those whose journeyed with me

Here are a smattering of the others that have journeyed with me on the PCT.

Root Beer Float, Bilbo, Nobody's Friend, Wasabi, Borealis, Roi & Sarit, Colonial, Snail Trai