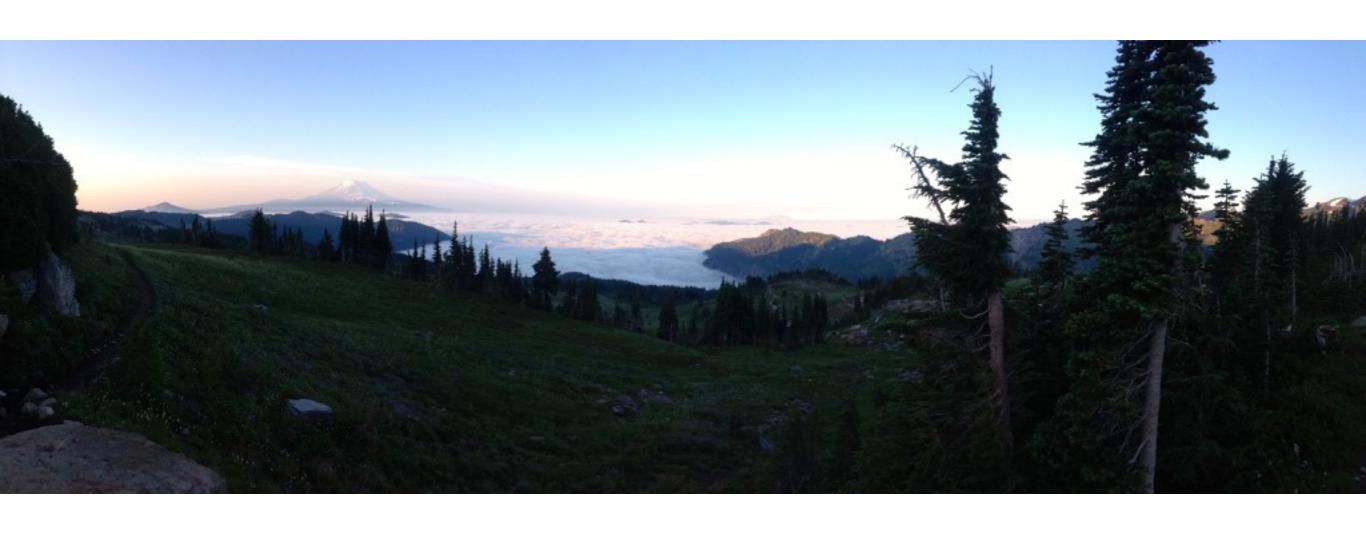

### Washington

Goat Rocks Wilderness Above the Clouds - Mile 2283 Mt. Adams and Mt. St. Helens

Mt. Rainier Mile 2284

Goat Rocks Knife Edge w/ Mt. Rainer Mile 2285

Rain Gear Mile 2363

Panoramic View of Northern Cascade Mountains - Mile 2622