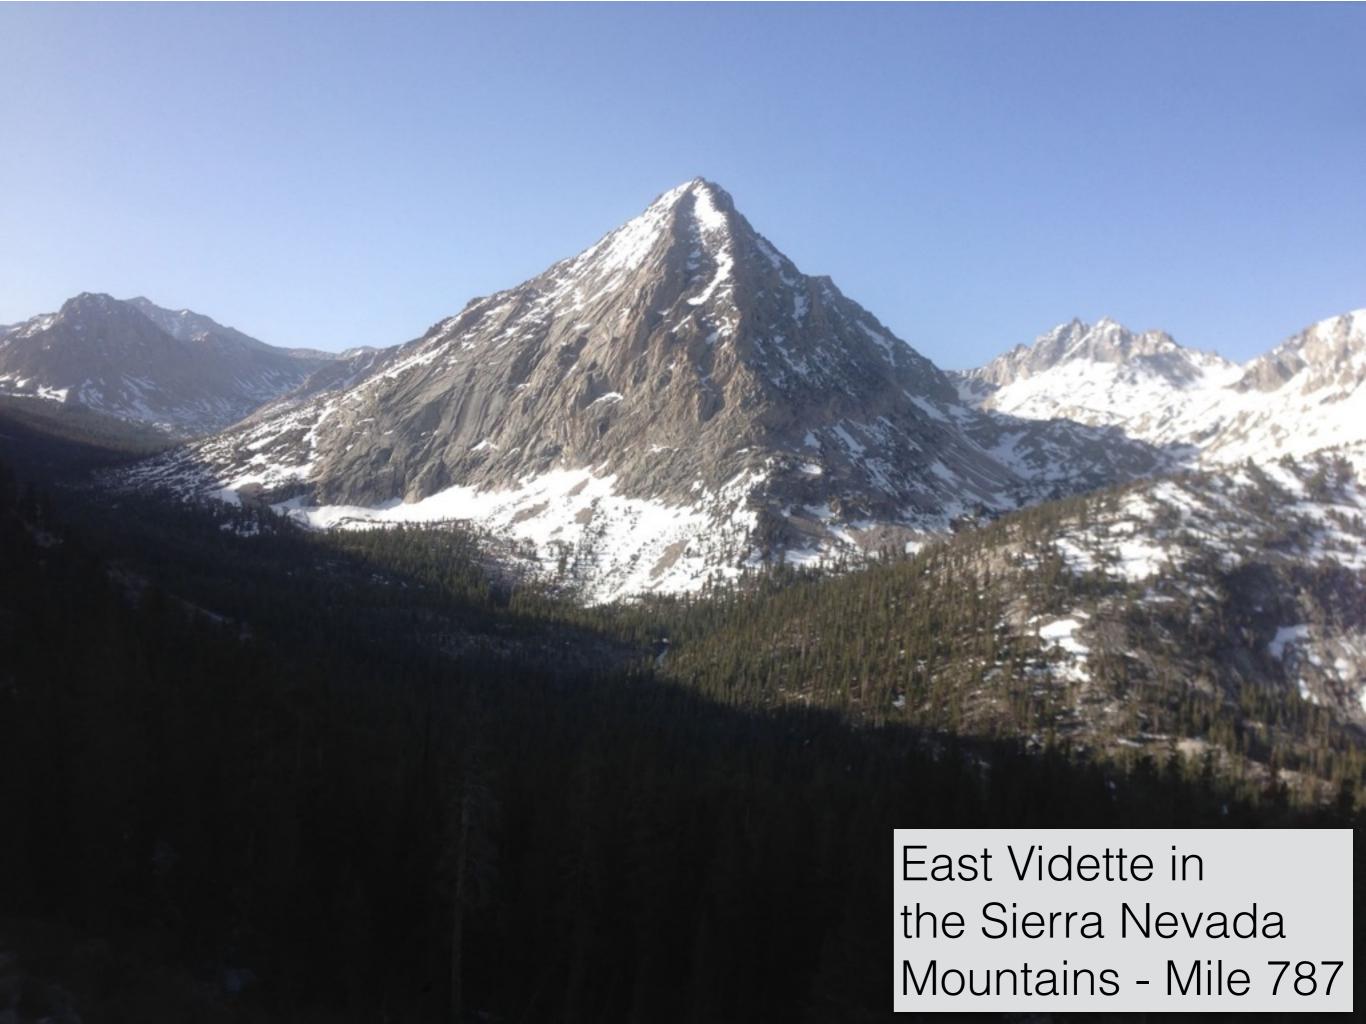

### Central California

Nearly to the Top Snow Chute to the Left Mile 779.5

Panoramic View from Kearsarge Pass Going to Independence CA Mile 788.5

Crossing Snow Fields Mile 1012