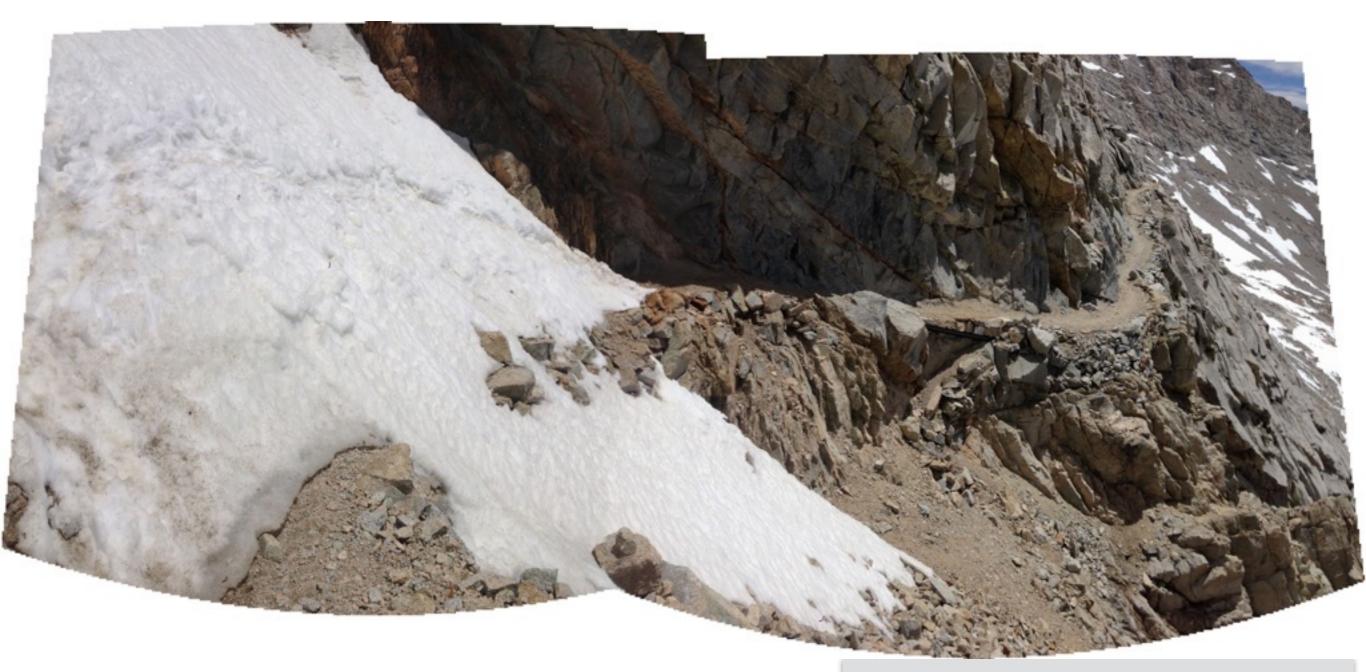

### Central California

Nearly to the Top Snow Chute to the Left Mile 779.5

Panoramic View from Kearsarge Pass Going to Independence CA Mile 788.5

Crossing Snow Fields Mile 1012