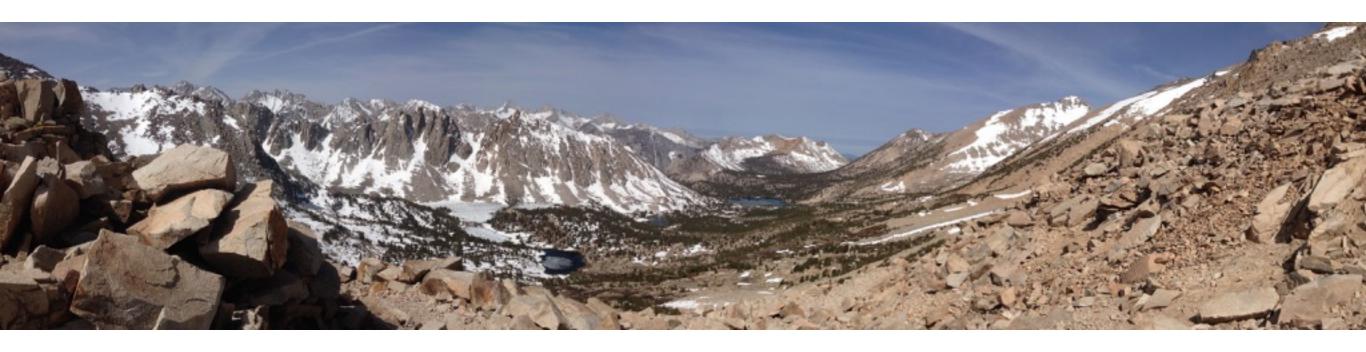

### Central California

Nearly to the Top Snow Chute to the Left Mile 779.5

Panoramic View from Kearsarge Pass Going to Independence CA Mile 788.5

Crossing Snow Fields Mile 1012