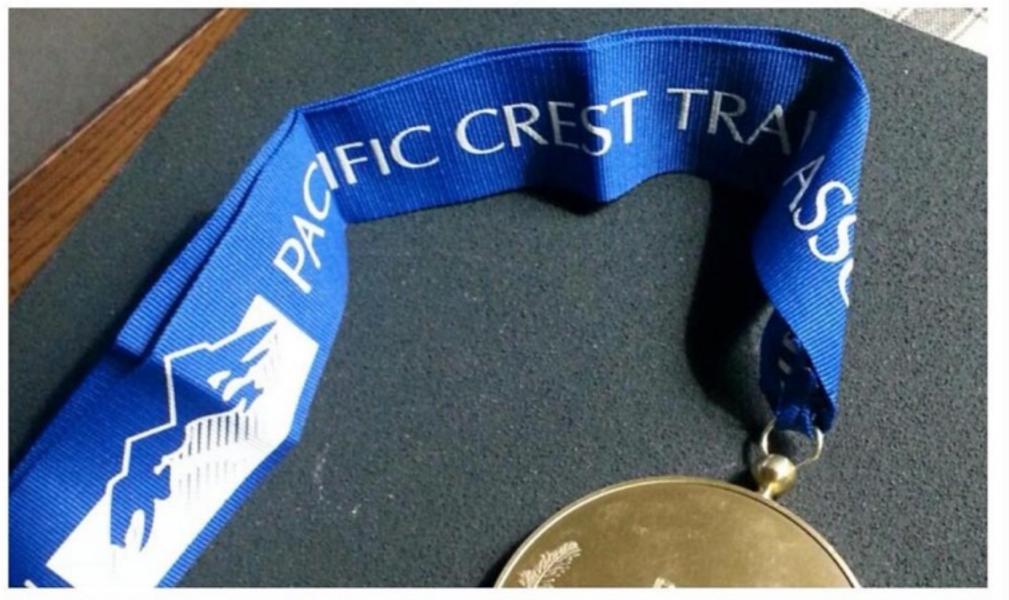

#### Post-Hike

In Vancouver BC Canada Reintegrating back into society after five months on the trail

Poster of Mile Markers On The Trail

PCT Hike Completion Medal