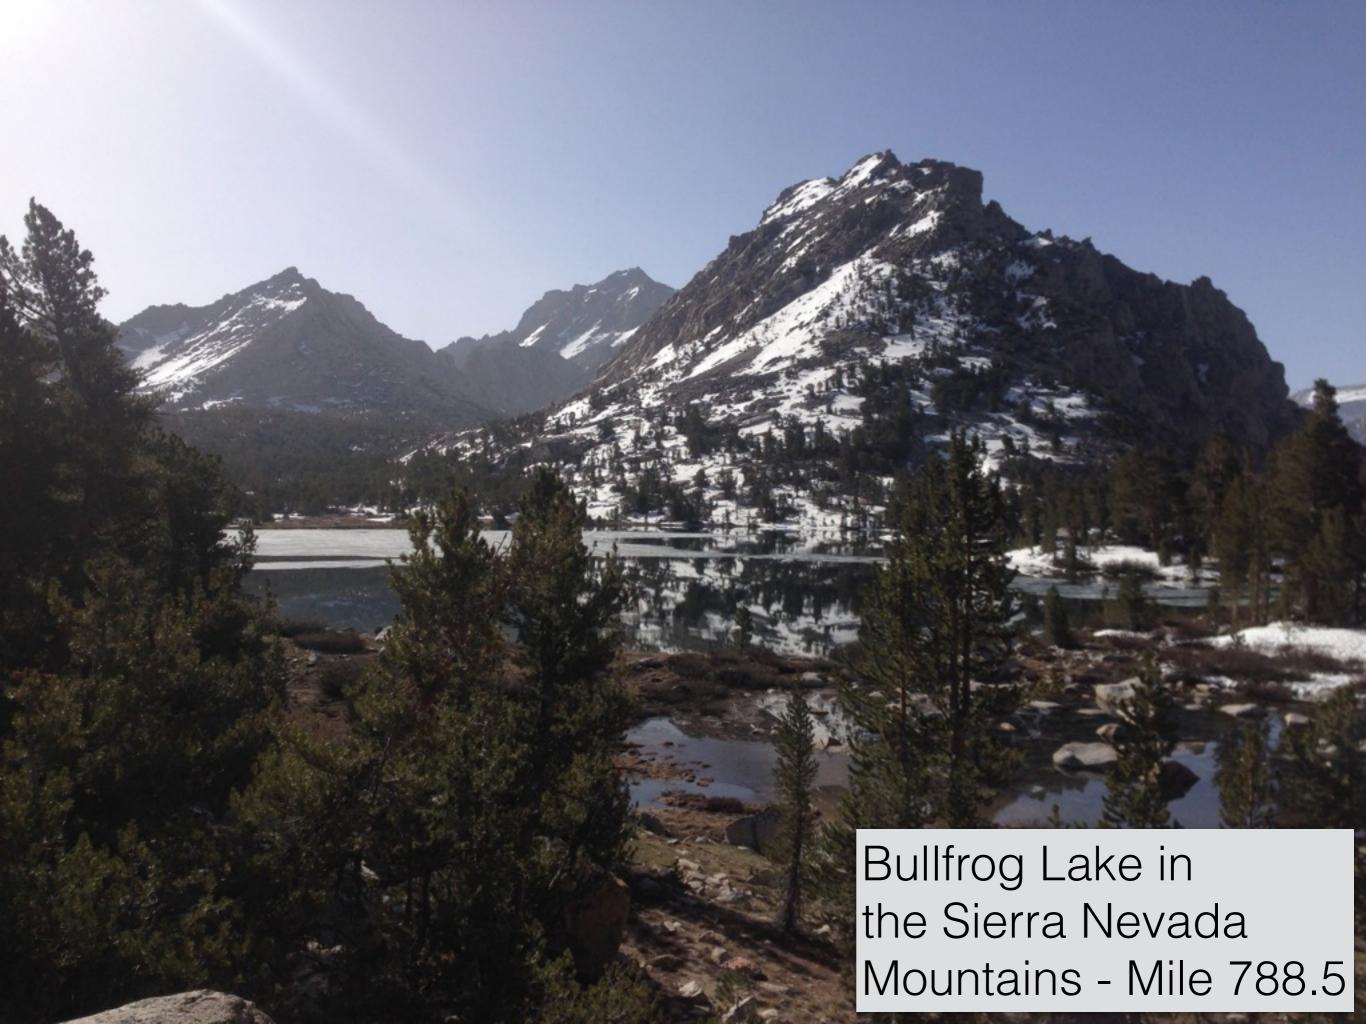

### Central California

Nearly to the Top Snow Chute to the Left Mile 779.5

Panoramic View from Kearsarge Pass Going to Independence CA Mile 788.5

Crossing Snow Fields Mile 1012