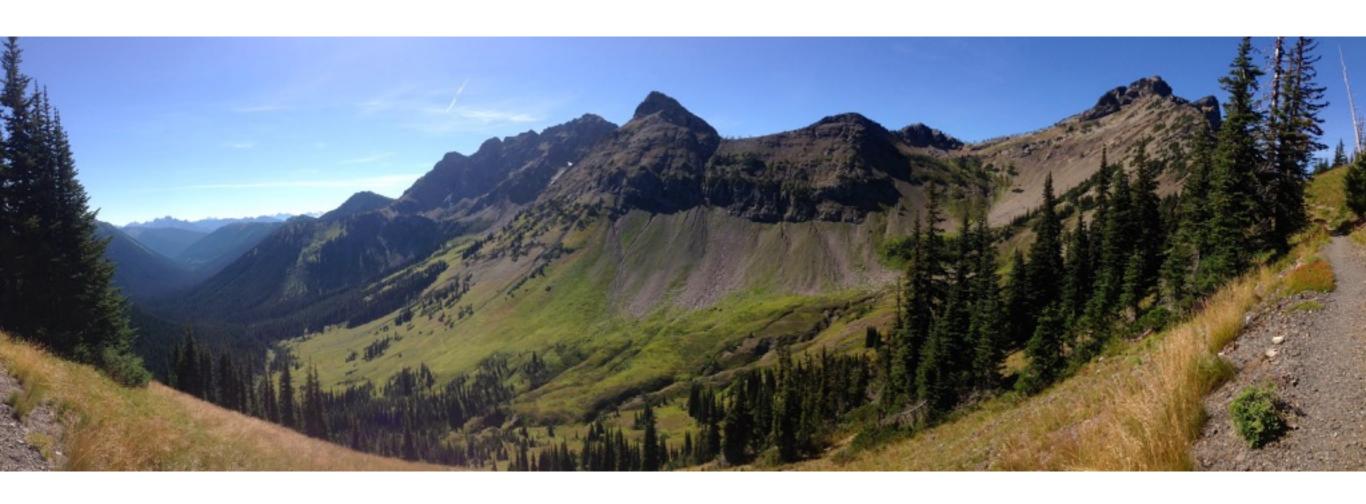

Panoramic View of Northern Cascade Mountains - Mile 2648

Last Day's Sunrise at Woody Pass Mile 2649