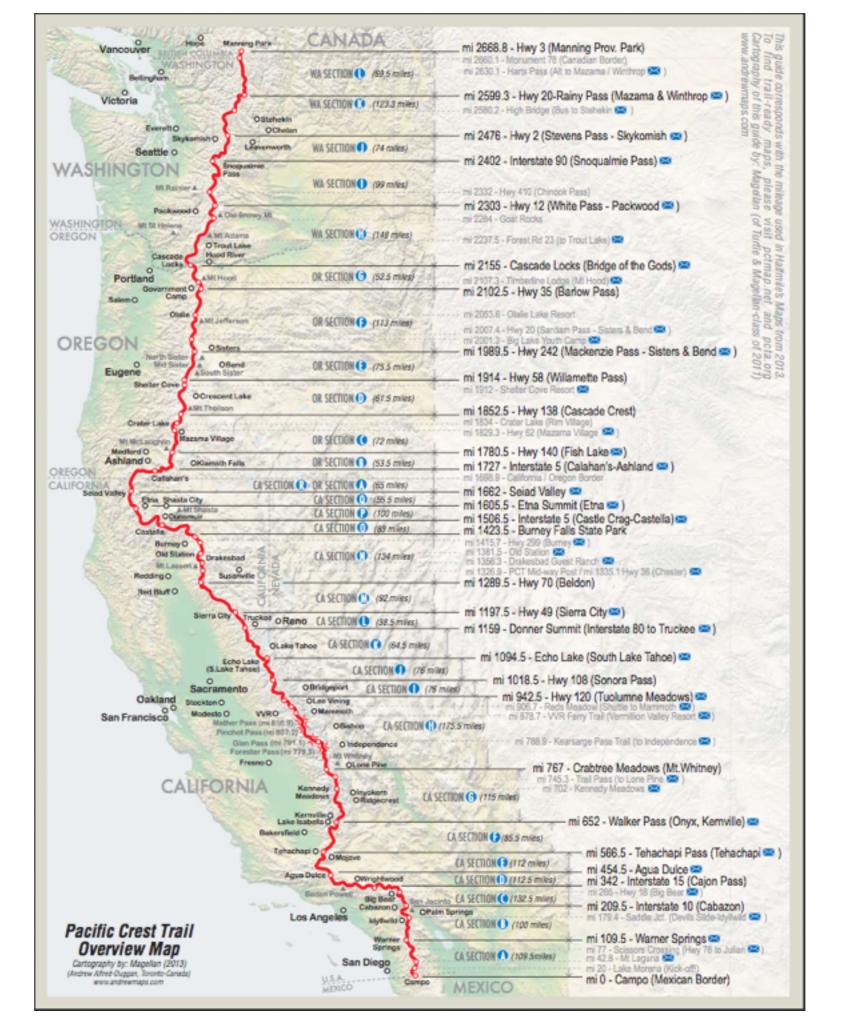

President John F. Kennedy, September 12, 1962

The Pacific Crest Trail (PCT) spans 2,660 miles as it traverses the mountains of California, Oregon and Washington. The Pacific Crest Trail was officially finished in 1993, and crosses 26 National Forests, 7 National Parks, 5 State Parks and 3 National Monuments. It typically takes thru-hikers about five months to hike the entire trail.

#### PCT Hike Resupply Stops

- US/Mexico Border near Campo CA Mile: 0
- Mt. Laguna, CA Mile: 43.2
- 3. Warner Springs, CA Mile: 111.5
- 4. Idyllwild, CA Mile: 178.6
- 5. Big Bear City, CA Mile: 263.9
- Wrightwood, CA Mile: 359.9
- 7. Agua Dulce, CA Mile: 448.7
- Highway 58 (California) Tehachapi, CA (west) or Mojave, CA (east) Mile: 551.3 or 559.4
- Kennedy Meadows Store, CA Mile: 698.2
- 10. Lone Pine, CA [or Independence CA] Mile: 742.3 [788.9]
- 11. Vermillion Valley Resort, CA Mile: 877.0
- Reds Meadow, CA [Preferred: 8-mile bus ride or hitch from Reds Meadow to Mammoth Lakes CA] - Mile: 906.7
- 13. Tuolumne Meadows, CA or get a ride with Justin Mile: 943.6 Note: Justin to join me here. Woohoo!
- 14. Echo Lake Resort, CA [9 mile hitch to South Lake Tahoe] or get a ride with Justin to South Lake Tahoe - Mile: 1091.4 - Note: Justin to leave me here. Sniff, sniff!
- 15. Sierra City, CA Mile: 1198.0
- 16. Belden, CA [The Braatens] Mile: 1291.4 [1289.5]
- 17. Old Station AKA Hat Creek (Old Station PO), CA Mile: 1383.6
- 18. Burney Falls SP, CA [Burney CA] Mile: 1431.8 [7 mile hitch on Highway 299]
- 19. Castella, CA Mile: 1517.5
- 20. Seiad Valley, CA Mile: 1675.2
- 21. Ashland, OR Mile: 1738.4 Visit Relatives and get help from: Cristy and Marcus
- 22. Crater Lake (Mazama Village) AKA Mazama Village Store Crater Lake, OR Mile: 1843.0
- 23. Shelter Cove Resort, OR Mile: 1930.7
- 24. Sisters, OR Mile: 2005.5
- 25. Olallie Lake. OR Mile: 2066.2
- 26. Timberline Lodge, OR Mile: 2118.6
- 27. Cascade Locks, OR Mile: 2168.6
- 28. White Pass, WA Mile: 2312.1
- 29. Snoqualmie Pass, WA Mile: 2414.3
- 30. Skykomish, WA [The Dinsmores] Mile: 2479.9
- 31. Stehekin, WA Mile: 2576.2
- 32. Manning Park, BC Mile: 2662.5