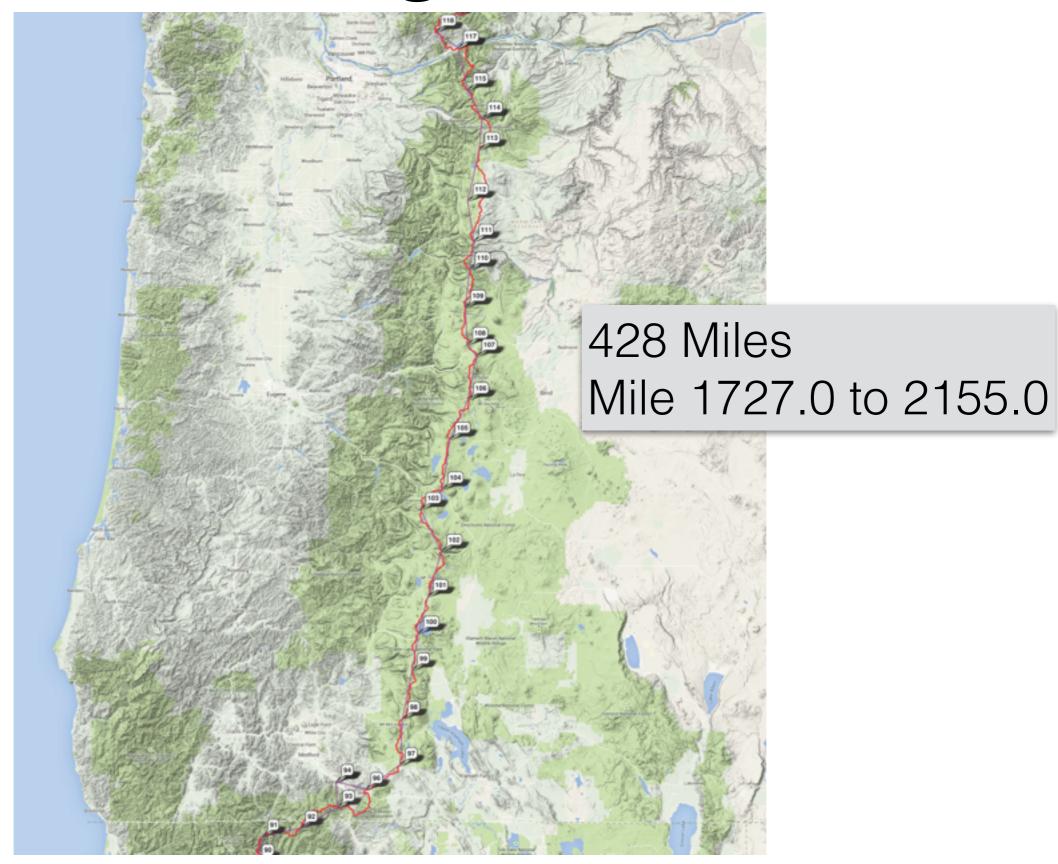

32            | 04/06/13 |              | Distance         | 35  | 18   | 6     | 6    | 6     | 0    | 0     | 0   | 0   | 0.00           | 0.00            | 0.           | _     |       |       |      | 0 0                                                                     |                                                                                                             |

Recovery, & Camping; 10% increase per week





Permits

### Southern California







I'm Tartan, A Solo Hiker









Typical Southern California Trail Mile 361

### Central California









Nearly to the Top Snow Chute to the Left Mile 779.5









Panoramic View from Kearsarge Pass Going to Independence CA Mile 788.5





Crossing Snow Fields Mile 1012

### Northern California









# Oregon















### Washington





Goat Rocks Wilderness Above the Clouds - Mile 2283 Mt. Adams and Mt. St. Helens



Mt. Rainier Mile 2284



Goat Rocks Knife Edge w/ Mt. Rainer Mile 2285



Rain Gear Mile 2363







Panoramic View of Northern Cascade Mountains - Mile 2622



Panoramic View of Northern Cascade Mountains - Mile 2648





Last Day's Sunrise at Woody Pass Mile 2649







#### Post-Hike

In Vancouver BC Canada Reintegrating back into society after five months on the trail















Poster of Mile Markers On The Trail







PCT Hike Completion Medal

# To those whose journeyed with me

Here are a smattering of the others that have journeyed with me on the PCT.

Root Beer Float, Bilbo, Nobody's Friend, Wasabi, Borealis, Roi & Sarit, Colonial, Snail Trainer, Ninja Tank, R