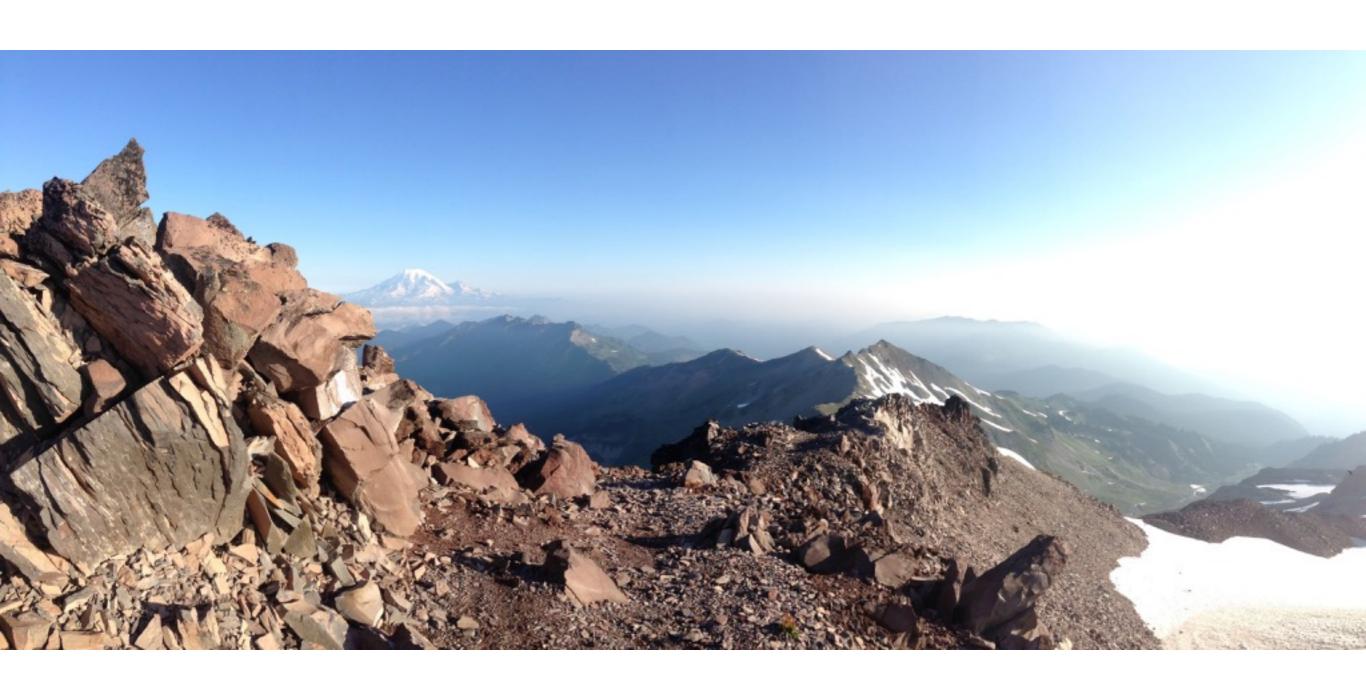

### Washington

Goat Rocks Wilderness Above the Clouds - Mile 2283 Mt. Adams and Mt. St. Helens

Mt. Rainier Mile 2284

Goat Rocks Knife Edge w/ Mt. Rainer Mile 2285

Rain Gear Mile 2363

Panoramic View of Northern Cascade Mountains - Mile 2622