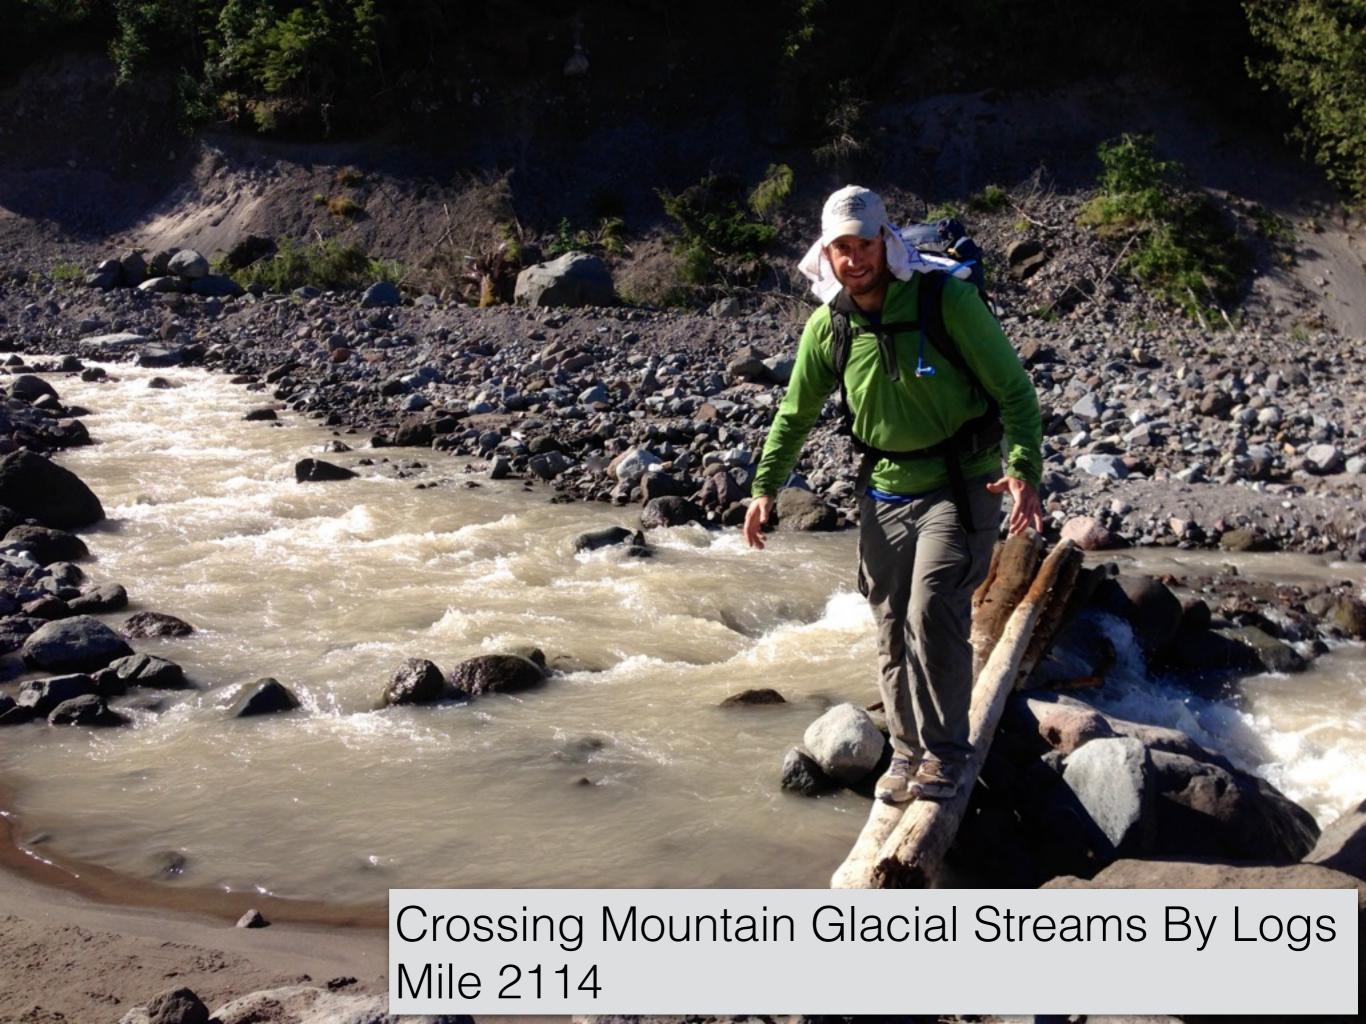

| 04/06/13 |              | Distance         | 35  | 18   | 6     | 6    | 6     | 0    | 0     | 0   | 0   | 0.00           | 0.00            | 0.           | _     |       |       |      | 0 0                                                                     |                                                                                                             |

Recovery, & Camping; 10% increase per week





Permits

### Southern California







I'm Tartan, A Solo Hiker









Typical Southern California Trail Mile 361

### Central California









Nearly to the Top Snow Chute to the Left Mile 779.5









Panoramic View from Kearsarge Pass Going to Independence CA Mile 788.5





Crossing Snow Fields Mile 1012

### Northern California









# Oregon















### Washington





Goat Rocks Wilderness Above the Clouds - Mile 2283 Mt. Adams and Mt. St. Helens



Mt. Rainier Mile 2284



Goat Rocks Knife Edge w/ Mt. Rainer Mile 2285



Rain Gear Mile 2363







Panoramic View of Northern Cascade Mountains - Mile 2622



Panoramic View of Northern Cascade Mountains - Mile 2648





Last Day's Sunrise at Woody Pass Mile 2649







#### Post-Hike

In Vancouver BC Canada Reintegrating back into society after five months on the trail















Poster of Mile Markers On The Trail







PCT Hike Completion Medal

# To those whose journeyed with me

Here are a smattering of the others that have journeyed with me on the PCT.

Root Beer Float, Bilbo, Nobody's Friend, Wasabi, Borealis, Roi & Sarit, Colonial, Snail Trainer, Ninja Tank, Random, Ten