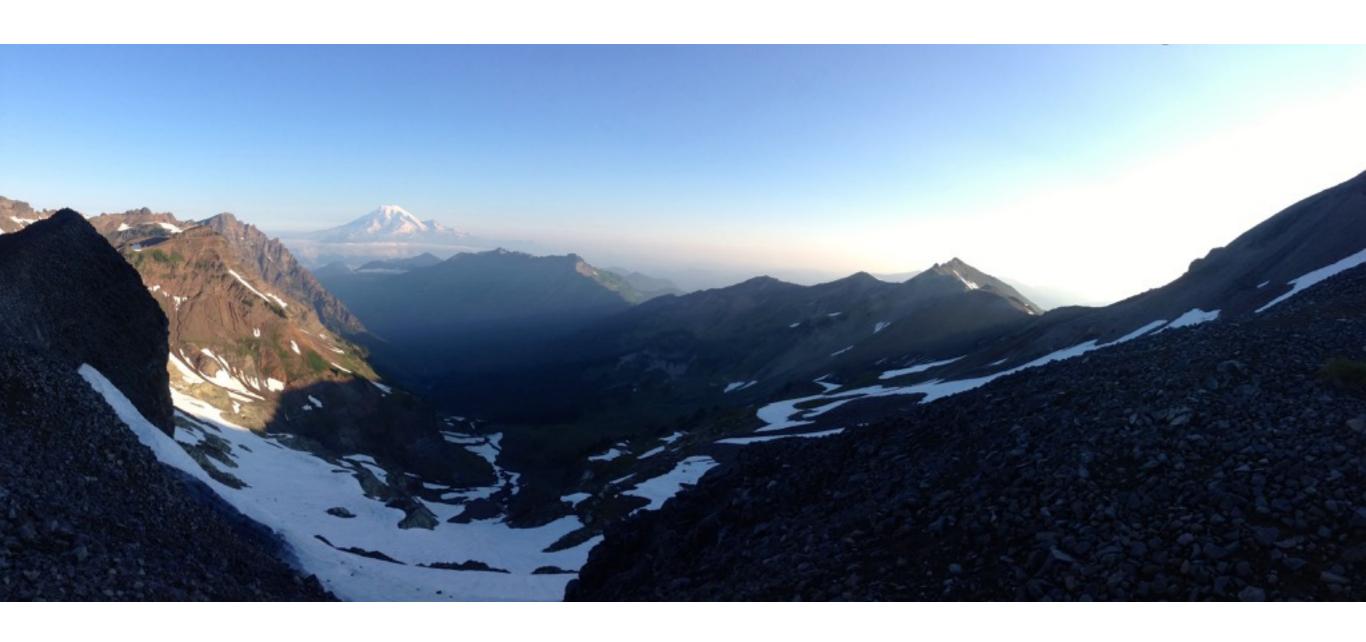

### Washington

Goat Rocks Wilderness Above the Clouds - Mile 2283 Mt. Adams and Mt. St. Helens

Mt. Rainier Mile 2284

Goat Rocks Knife Edge w/ Mt. Rainer Mile 2285

Rain Gear Mile 2363

Panoramic View of Northern Cascade Mountains - Mile 2622