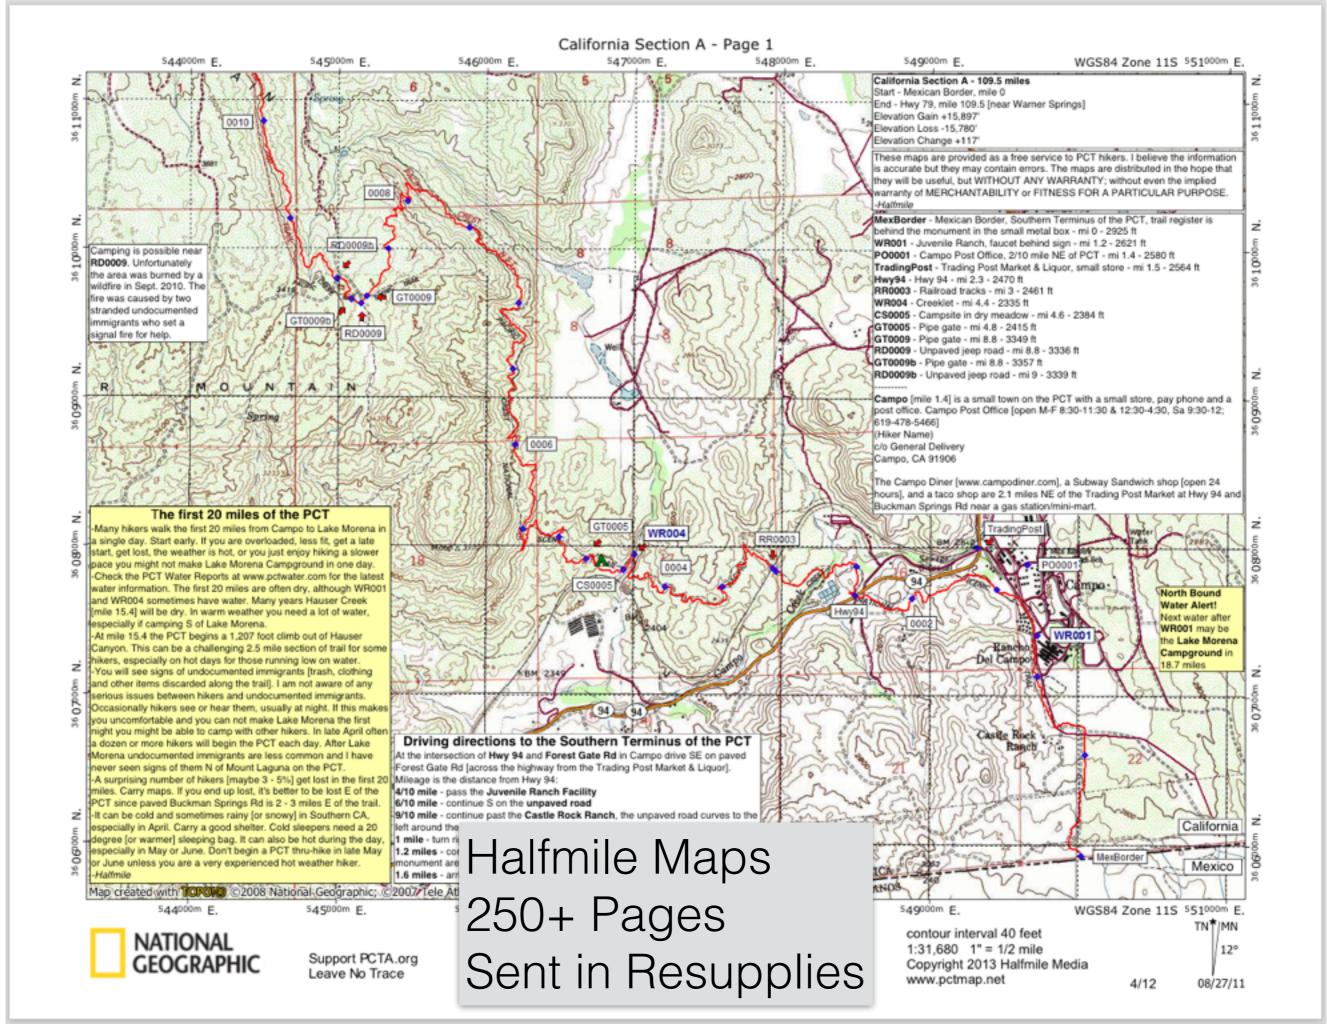

Overview of Resupply Stops with Mileage

- Basic Snow Course Echo Lake
  - Before: Mail to Scout and Frodo: sun umbrella, fuel canister, food for starting the trail, GG air mat, short gaiters.
    - (Hiker's Name), c/o Barney and Sandy Mann (Scout and Frodo), 6351 Wellesly Court, San Diego, CA 92122
  - Before: Mail food to Warner Springs CA PO
    - (Hiker's Name), c\o General Delivery, Warner Springs, CA 92086
    - Post Office, (760) 782-3166, M-F 8a-4p, Sat 8a-1:30p
  - 3. Bring: Sorel Boots, MSR Hubba Hubba tent, Kahtoola Micro Spikes, Black Diamond Whippet, USGS Topo maps, 2 Qt Water, 4 days double food and snacks, long-johns (down-pants and merino leggings), down parka, mittens, balaclava, extra socks, down booties, hat w/ brim, buff for neck and bandana for tent spills, extra gloves, tall gaiters, snow baskets for my poles, dark glasses, sun screen, skin lotion for dry skin, chapstick, snow stable stove (my Jetboil), water bag, insulated (down) sleeping air mat, toilet paper, wet wipes, empty ziplock for trash.
  - Bring: TX drivers license, car insurance, \$1000 cash, credit card, debit card (pin?), medical insurance card, prescription insurance card, permits.
  - Rent: Snow shoes and Shovel already asked Ned to reserve some.
  - After: Send to home: Sorel Boots, MSR Hubba Hubba tent, USGS Topo maps, mittens, extra socks, down booties, extra bandana/buff, extra gloves, tall gaiters.
  - After: Send to home: Kahtoola Micro Spikes, Black Diamond Whippet with basket, balaclava, baskets for GG poles, merino leggings. Later (2-3 weeks before arrival) when in Aqua Dulce: Send this equipement to Kennedy Meadows.
  - After: Bring with me to start: down parka, hat w/ brim, buff for neck, dark glasses, sun screen, skin lotion, chapstick, stove, water bag, sleeping mat, toilet paper, wet wipes, ziplock bag.
- 2. US/Mexico Border near Campo CA
  - Mile: 0
  - Exit Point: on trail
  - Exit Distance: on trail or 0
  - Distance to Next Resupply: 43.2
  - Fuel: N/A
  - Resupply: Send from home, and carry from snow course.
  - Address:
    - (Hiker's Name), c/o Barney and Sandy Mann (Scout and Frodo), 6351 Wellesly Court, San Diego, CA 92122
    - Email: sandiegopct@gmail.com
    - Phones: Home (858)453-7318, Scout's cell (619)987-0289, Frodo's cell (858)449-9799, Email: sandiegopct@gmail.com
    - House Location: A San Diego neighborhood called University City (near UCSD), 12 miles north of downtown, just inland from La Jolla.
- Mt. Laguna, CA
  - Mile: 43.2
  - Exit Point: Desert View Picnic Area
  - 3. Exit Distance: on trail or 0.25
  - Distance to Next Resupply: 68.3 or 67.3
  - Fuel: Alcohol, butane/propane (canister), white gas
  - Resupply: Buy
  - Address:
    - (Hiker's Name), c\o General Delivery, Mt Laguna, CA 91948
    - Post Office: 810 Sunrise Highway, (619)473-8341, M-F Noon-4p, Sat 9a-11a
    - Laguna Mountain Lodge, 10678 Sunrise Hwy POB 146, Mount Laguna, CA 91948, Hold for 'Your Name', 'Your Phone Number', ETA: 'Your ETA', 619-473-8533, 5\$ fee.
- Warner Springs, CA
  - Mile: 111.5
  - Exit Point: Highway 79 (south crossing)
  - Exit Distance: 1.2mi road or 1 \*\*\*Trail reroute due to fire\*\*\*

Detailed Plan Stop-by-Stop

Mailing Labels (Easily Visible)