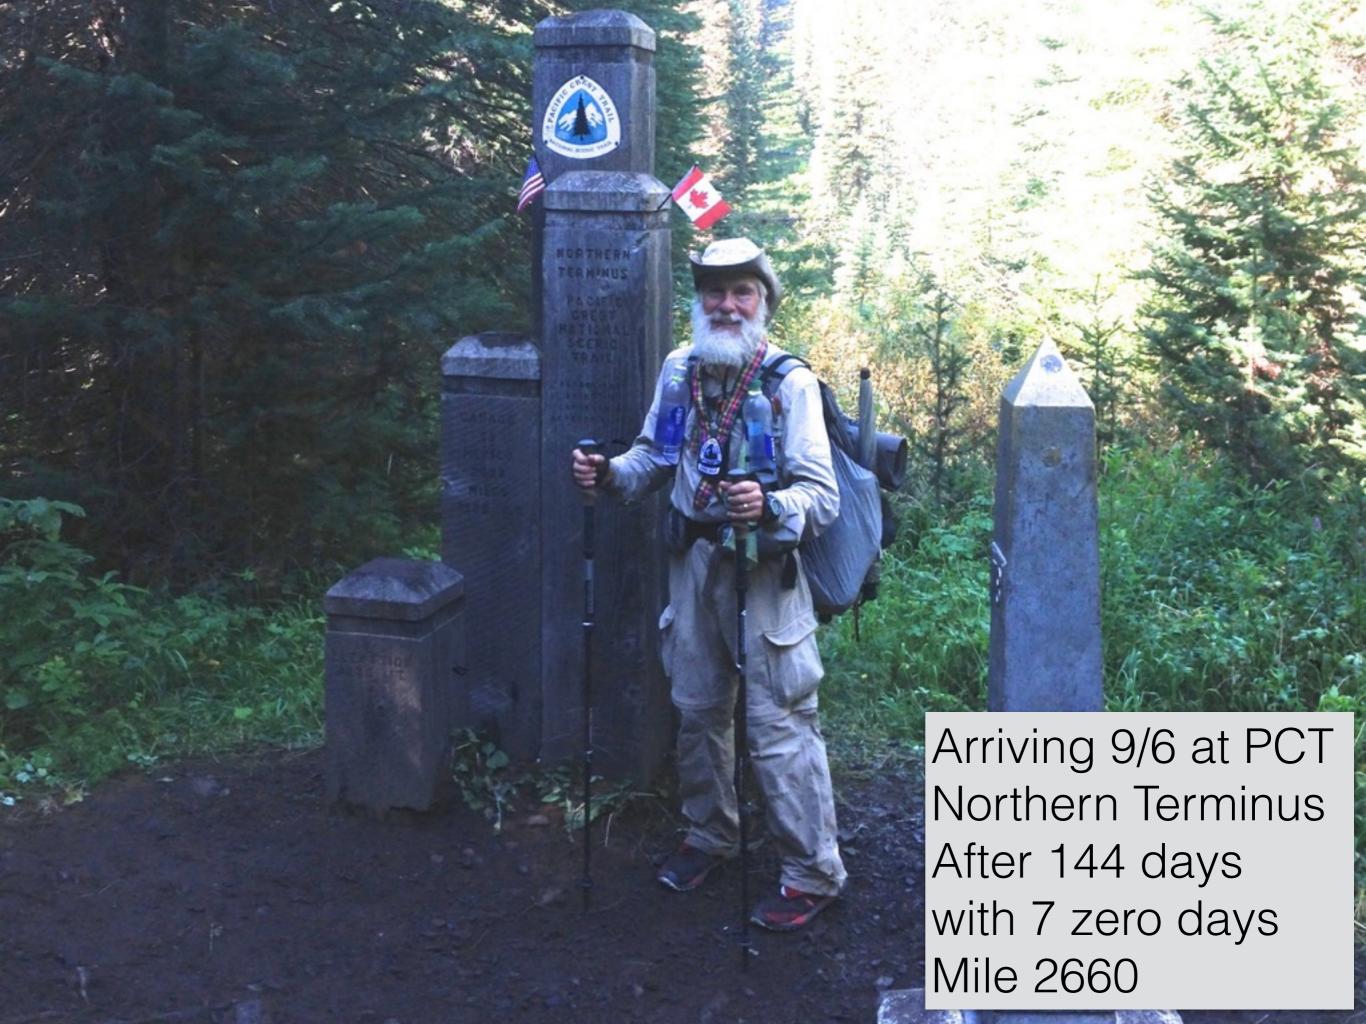

### Washington

Goat Rocks Wilderness Above the Clouds - Mile 2283 Mt. Adams and Mt. St. Helens

Mt. Rainier Mile 2284

Goat Rocks Knife Edge w/ Mt. Rainer Mile 2285

Rain Gear Mile 2363

Panoramic View of Northern Cascade Mountains - Mile 2622

Panoramic View of Northern Cascade Mountains - Mile 2648

Last Day's Sunrise at Woody Pass Mile 2649