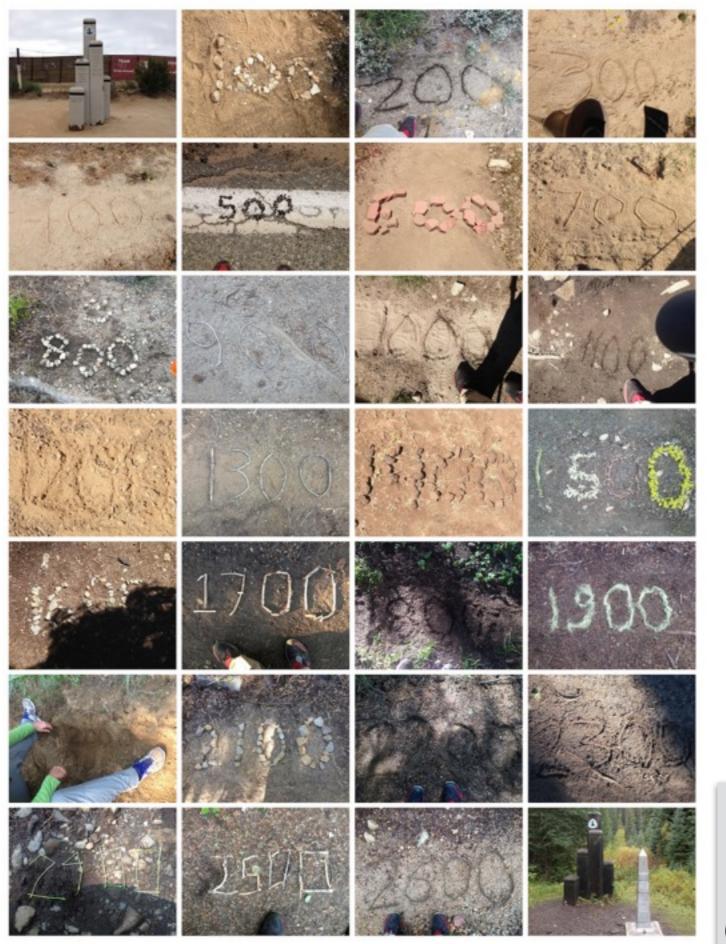

#### Post-Hike

In Vancouver BC Canada Reintegrating back into society after five months on the trail

Poster of Mile Markers On The Trail

PCT Hike Completion Medal