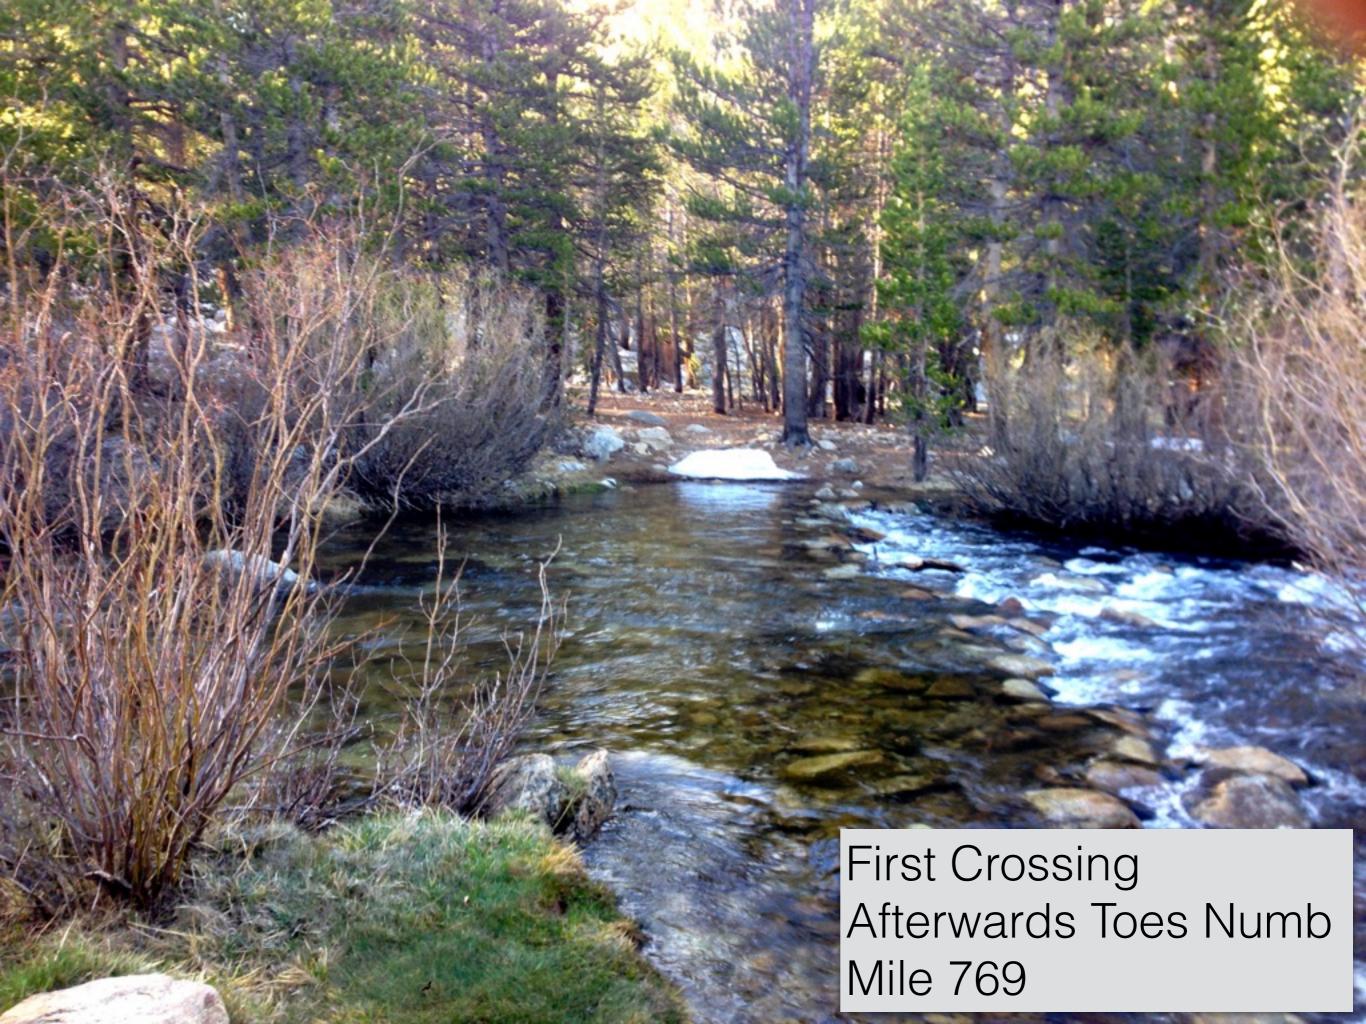

### Central California

Nearly to the Top Snow Chute to the Left Mile 779.5

Panoramic View from Kearsarge Pass Going to Independence CA Mile 788.5

Crossing Snow Fields Mile 1012