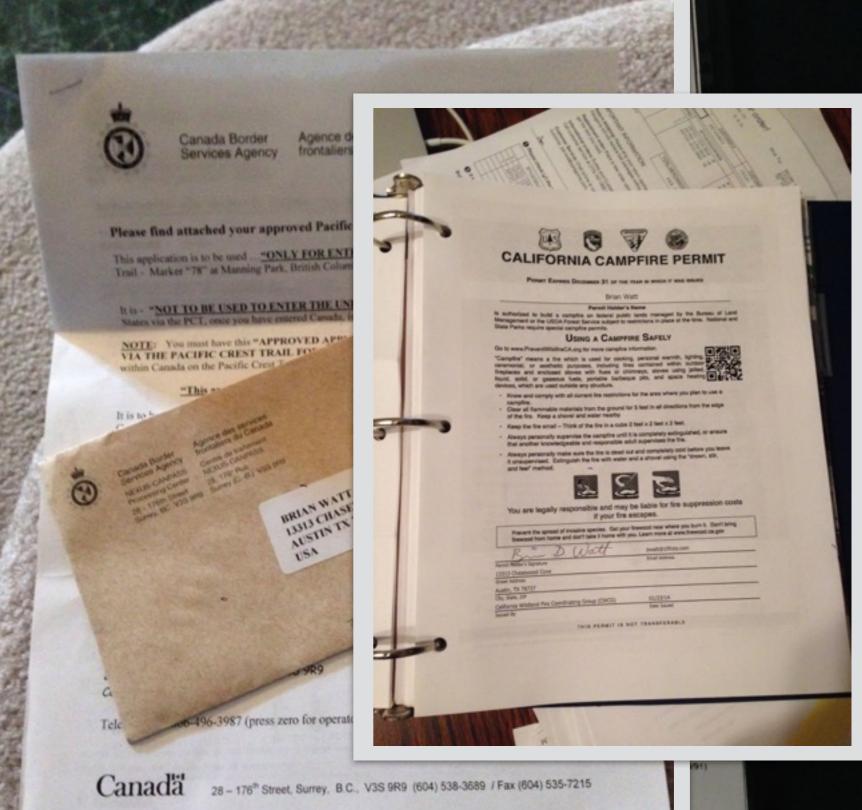

| Distance         | 35  |      | 16    | 10   | 12    | 10   | 12    | 0   |     | 77.81          | Mileage, Route, |              |       |       |       |      |                                                                         |                                                                                                             |
| 32            | 04/06/13 |              | Distance         | 35  | 18   | 6     | 6    | 6     | 0    | 0     | 0   | 0   | 0.00           | 0.00            | 0.           | _     |       |       |      | 0 0                                                                     |                                                                                                             |

Recovery, & Camping; 10% increase per week





Permits

### Southern California







I'm Tartan, A Solo Hiker









Typical Southern California Trail Mile 361

### Central California









Nearly to the Top Snow Chute to the Left Mile 779.5









Panoramic View from Kearsarge Pass Going to Independence CA Mile 788.5





Crossing Snow Fields Mile 1012

### Northern California









# Oregon















### Washington





Goat Rocks Wilderness Above the Clouds - Mile 2283 Mt. Adams and Mt. St. Helens



Mt. Rainier Mile 2284



Goat Rocks Knife Edge w/ Mt. Rainer Mile 2285



Rain Gear Mile 2363







Panoramic View of Northern Cascade Mountains - Mile 2622



Panoramic View of Northern Cascade Mountains - Mile 2648





Last Day's Sunrise at Woody Pass Mile 2649







#### Post-Hike

In Vancouver BC Canada Reinteg