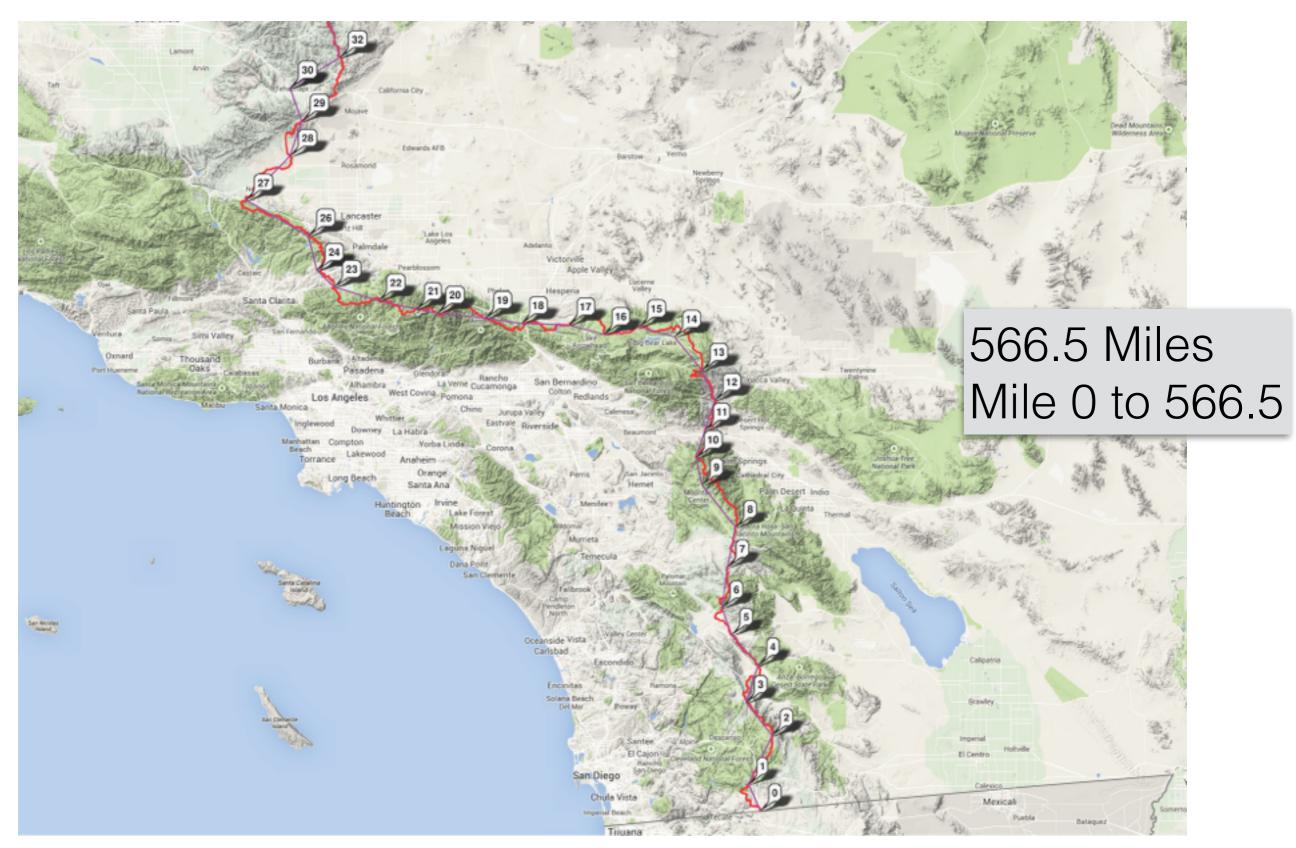

### Southern California

I'm Tartan, A Solo Hiker

Typical Southern California Trail Mile 361