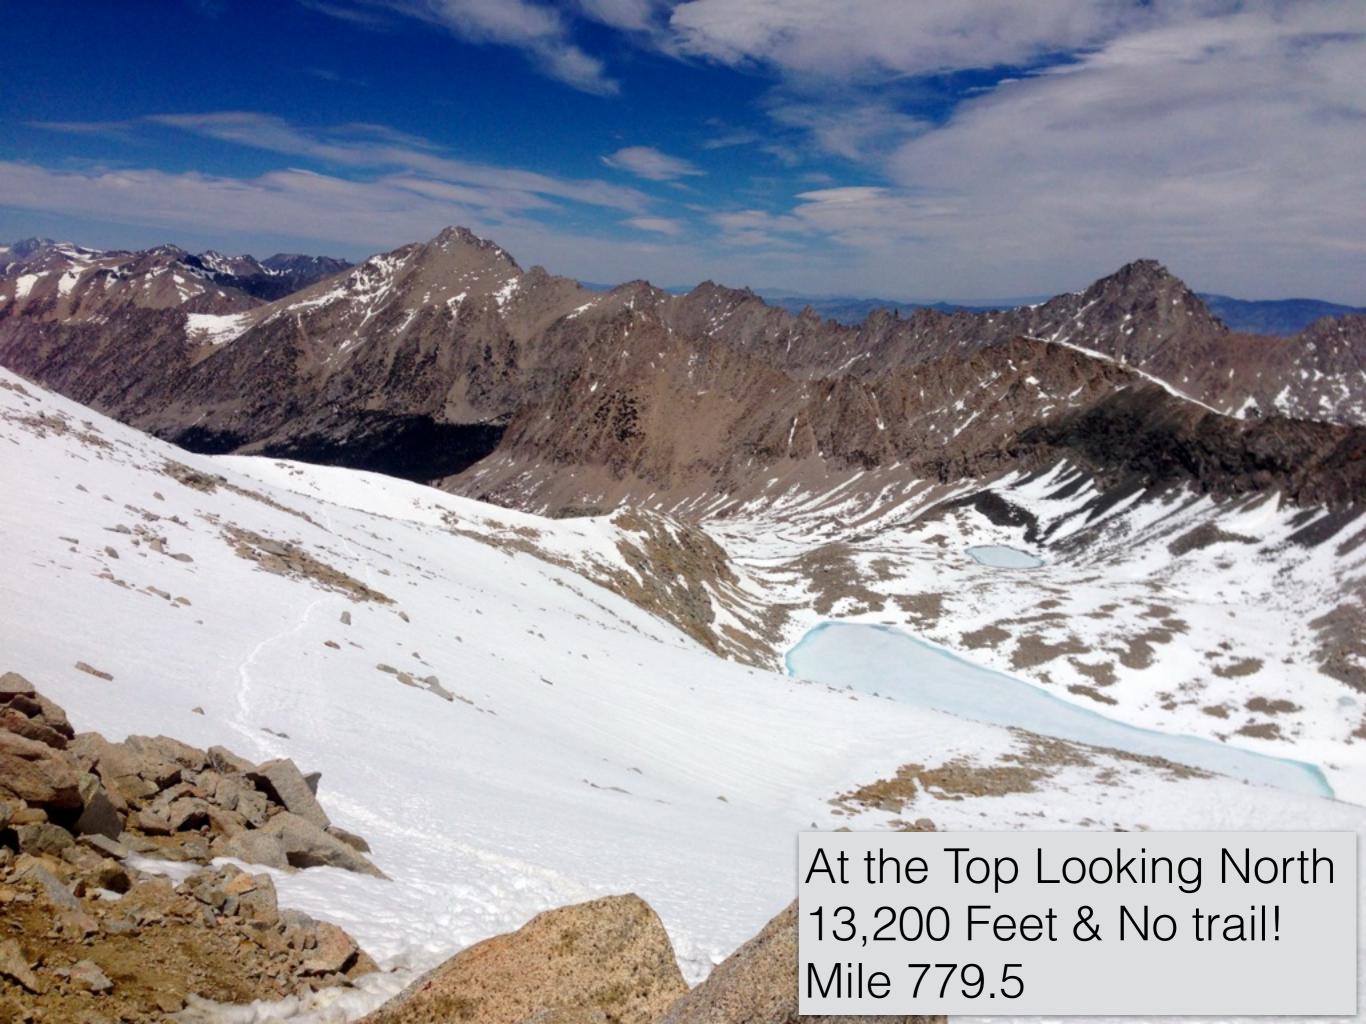

### Central California

Nearly to the Top Snow Chute to the Left Mile 779.5

Panoramic View from Kearsarge Pass Going to Independence CA Mile 788.5

Crossing Snow Fields Mile 1012