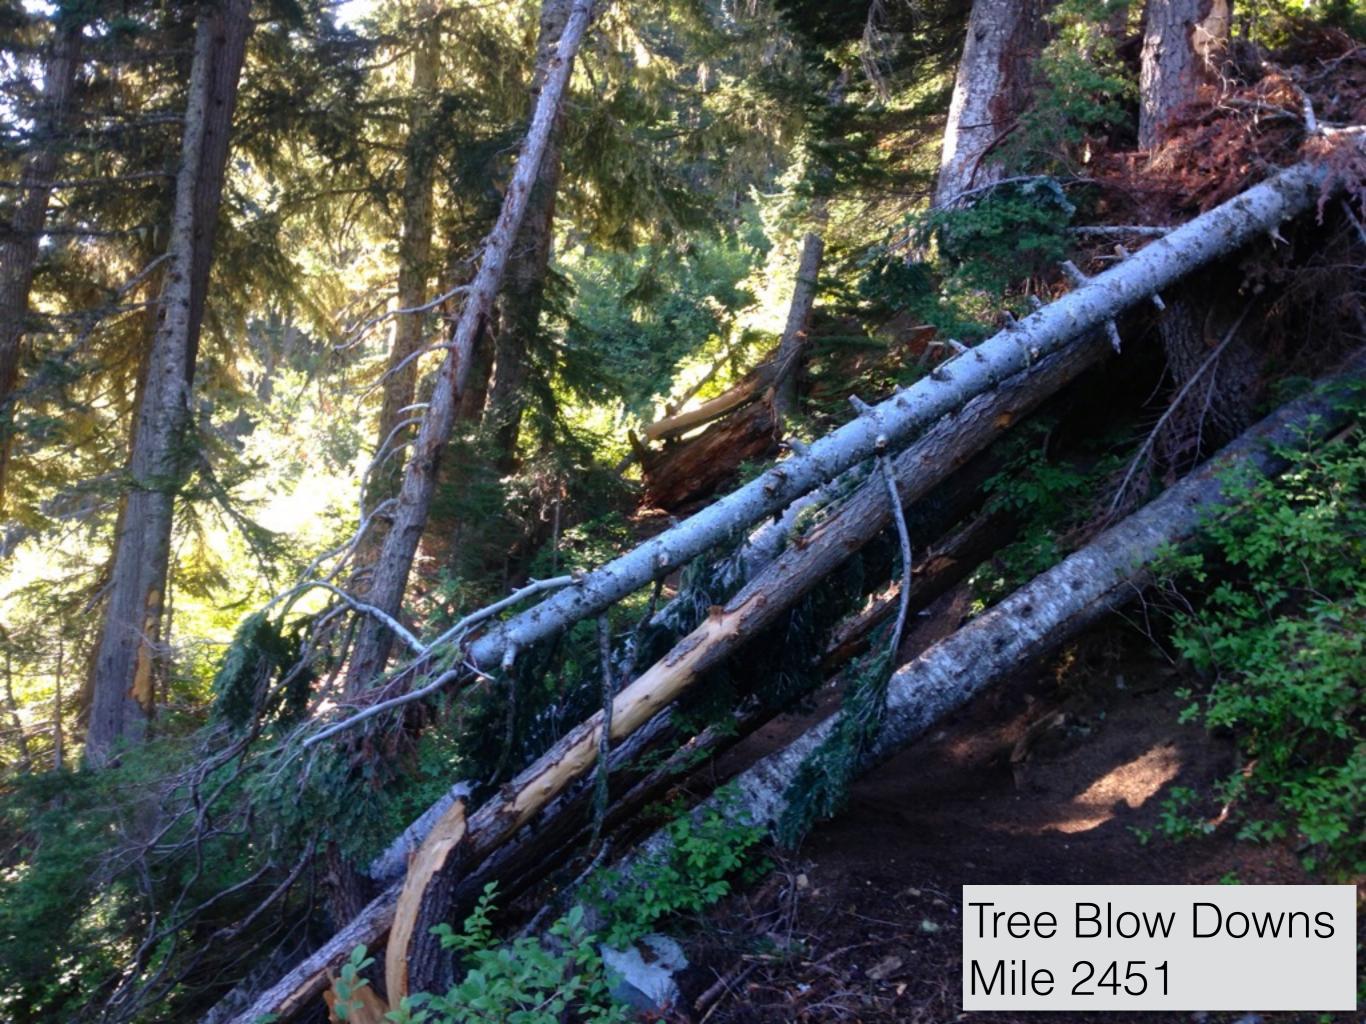

### Washington

Goat Rocks Wilderness Above the Clouds - Mile 2283 Mt. Adams and Mt. St. Helens

Mt. Rainier Mile 2284

Goat Rocks Knife Edge w/ Mt. Rainer Mile 2285

Rain Gear Mile 2363

Panoramic View of Northern Cascade Mountains - Mile 2622