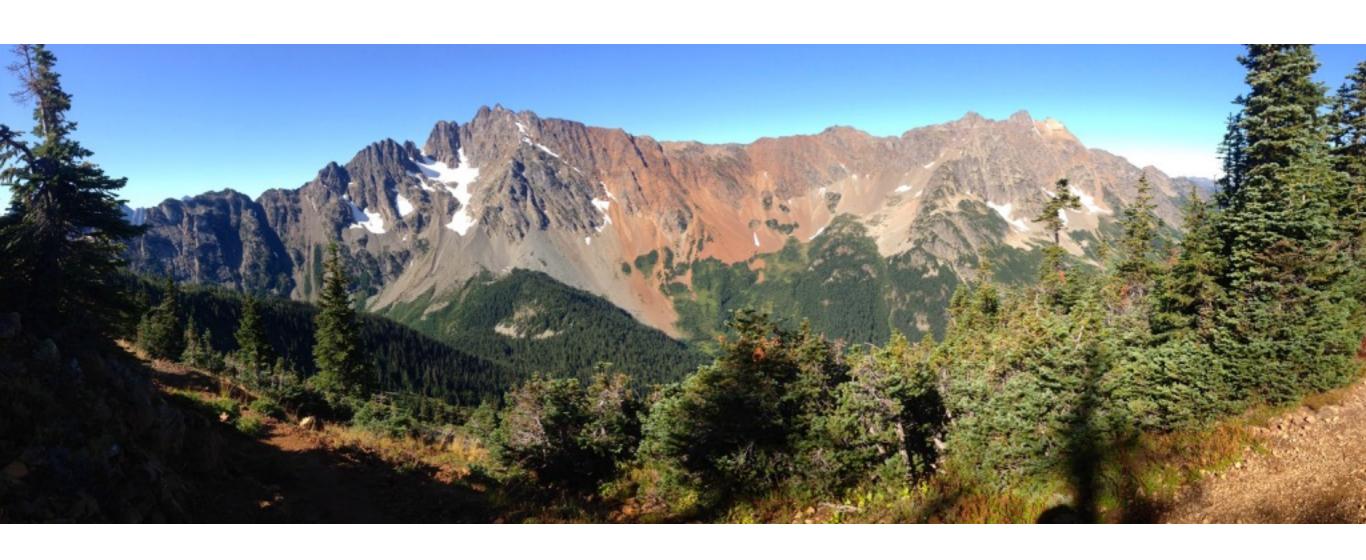

### Washington

Goat Rocks Wilderness Above the Clouds - Mile 2283 Mt. Adams and Mt. St. Helens

Mt. Rainier Mile 2284

Goat Rocks Knife Edge w/ Mt. Rainer Mile 2285

Rain Gear Mile 2363

Panoramic View of Northern Cascade Mountains - Mile 2622