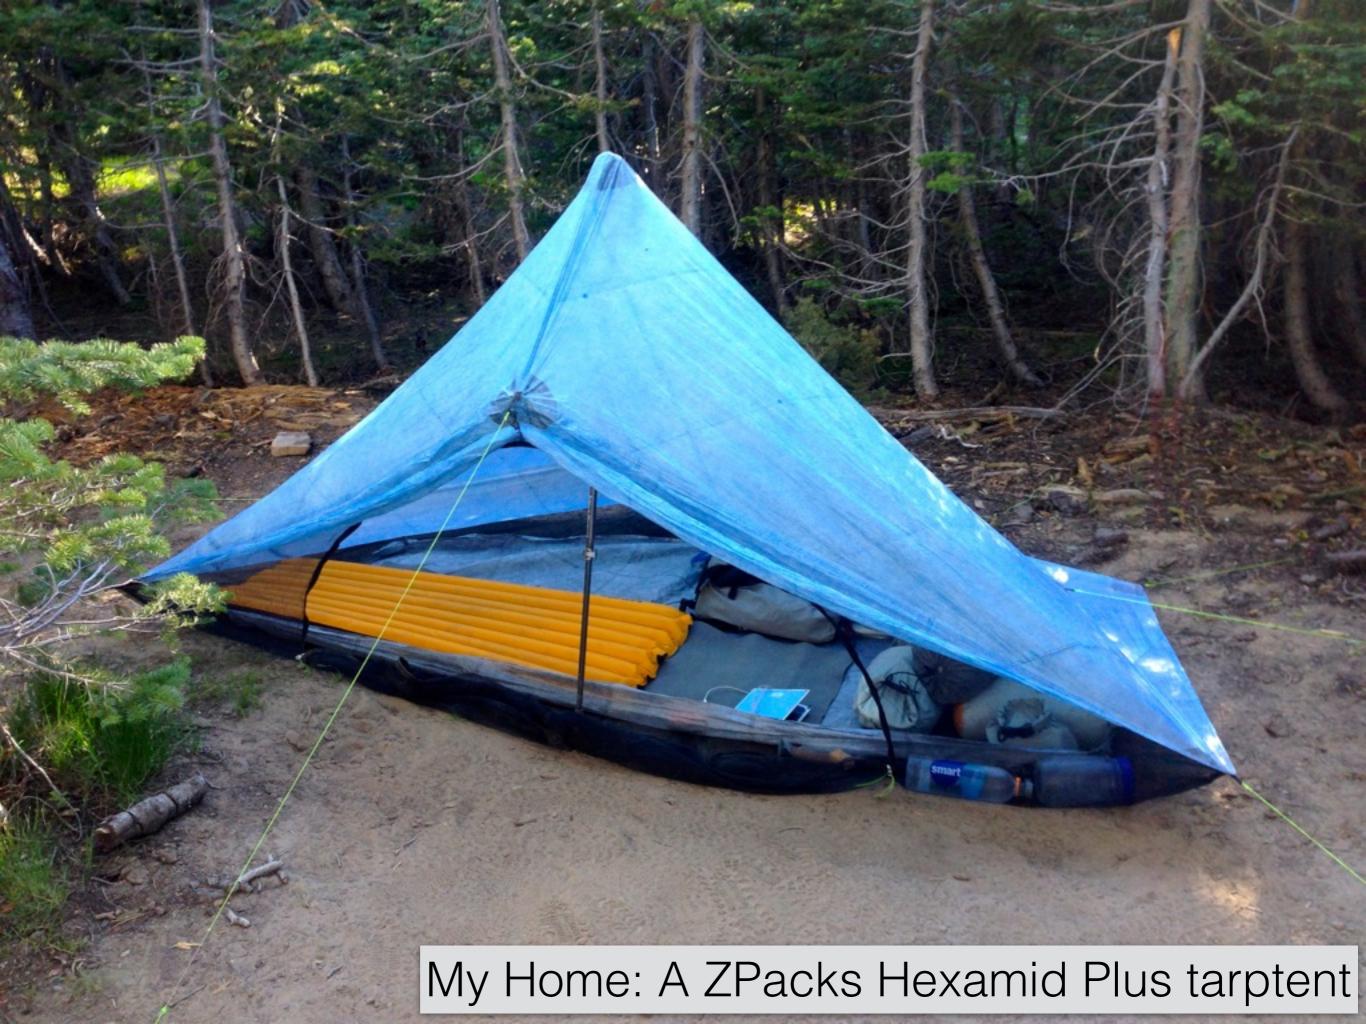

#### Pre-Hike

| System          | Item                       | Specific                                                 | Pack Weight (grams) | Wear Weight (grams) | Notes                      |             |
|-----------------|----------------------------|----------------------------------------------------------|---------------------|---------------------|----------------------------|-------------|
| Carrying System |                            |                                                          |                     |                     |                            |             |
|                 | Pack                       | Gossamer Gear Mariposa Medium with Hip Belt<br>Medium    | 833                 | 0                   |                            |             |
|                 | Poles                      | Gossamer Gear Hiking Poles with straps                   | 0                   | 152                 |                            |             |
|                 | Pack Cover                 | Zpacks pack cover                                        | 36                  | 0                   |                            |             |
| Shelter System  |                            |                                                          |                     |                     |                            |             |
|                 | Tent with Stakes           | Zpacks Hexamid Solo Plus w/ Beak and stakes<br>and bag   | 442                 | 0                   |                            |             |
|                 | Ground Cloth               | Zpacks Ground Cover                                      | 96                  |                     |                            |             |
| Sleep System    |                            |                                                          |                     |                     |                            |             |
|                 | Sleeping Bag               | Zpacks 20 degree wide with bag                           | 552                 | 0                   |                            |             |
|                 | Liner                      | Sea to Summit Travel Liner, Mummy w/ Hood, Silk,<br>Navy | 121                 | 0                   |                            |             |
|                 | Pad                        | Gossamer Gear Air Beam Sleeper ¾                         | 284                 | 0                   |                            |             |
| Cooking System  | JetBoil Sol                |                                                          | 576                 | 0                   |                            |             |
|                 | Lighter (BIC Mini)         | BIC Mini Lighter                                         | 11                  | 0                   |                            |             |
|                 | Matches in waterproof tube | REI Matches in Waterproof case                           | 14                  | 0                   |                            |             |
|                 | Jar                        | Peanut Butter Jar                                        | 60                  | 0                   |                            |             |
|                 | Utensils                   | Plastic spork                                            | 16                  | 0                   |                            |             |
|                 | Cleanup Cloth              |                                                          | 7                   | 0                   |                            |             |
|                 | Bear Canister              | Bear Vault BV500                                         | 0                   | 0                   | Ship to KM                 | Weight 1117 |
| Clothing        |                            |                                                          |                     |                     |                            |             |
|                 | Hat                        | Outdoor Research Sombrero                                | 0                   | 93                  |                            |             |
|                 | Down Jacket                | Western Mounteering Flash Jacket, Black, Large           | 315                 | 0                   |                            |             |
|                 | Rain Jacket                | Zpacks Cuben Rain Jacket                                 | 146                 | 0                   |                            |             |
|                 | Rain Pants/Skirt           | Zpacks Cuben Rain Pants/Skirt                            | 97                  | 0                   |                            |             |
|                 | Umbrella                   | GoLite Chrome Dome                                       | 221                 | 0                   |                            |             |
|                 | Down Vest                  | Montbell Down Vest                                       | 152                 | 0                   |                            |             |
|                 | Down Pants                 | Montbell US UL Down Pants Men's (M)                      | 212                 | 0                   |                            |             |
|                 | Shirt                      | REI Sahara Long-Sleeve Tech shirt (M)                    | 0                   | 219                 |                            |             |
|                 | Pants                      | REI Sahara Convertible pants (M32 x 28)                  | 0                   | 348                 |                            |             |
|                 | Long underwear top         | Patagonia Merino Wool Top                                | 176                 | 0                   |                            |             |
|                 | Long underwear bottom      | Patagonia Merino Wool Long Johns                         | 219                 | 0                   | Leave home?                |             |
|                 | Underwear (Runners)        | Runners Boxer-Briefs (2 Pair)                            | 82                  | 82                  | Wear 1 pr,<br>carry one pr |             |
|                 | Toe Socks                  | Injinji Liner Coolmax (2 Pair)                           | 33                  | 33                  | Wear 1 pr,<br>carry 1 pr   |             |
|                 | Shoes                      | Brooks Cascadia - 9.5 (\$120 * 5 pair)                   | 0                   | 688                 |                            |             |
|                 | Plaid Gaiters              | Homemade                                                 | 0                   |                     |                            |             |
|                 | Plaid Buff                 | Homemade                                                 | 0                   |                     |                            |             |
|                 | Light Gloves               | Icebreaker MerinoGloves (light weight)                   | 20                  |                     |                            |             |
|                 | Glasses                    | Prescription glasses                                     | 0                   |                     |                            | Orl         |
|                 | Sunglasses                 | Prescription Sunglasses                                  | 31                  |                     | GE                         | ar L<br>h W |
|                 | Warm Gloves                | PossumDown Gloves                                        | 40                  |                     |                            |             |
|                 | Warm Hat                   | PossumDown Hat                                           | 55                  |                     | \ \ \ \ \ \ \ \            | h \ \ /     |