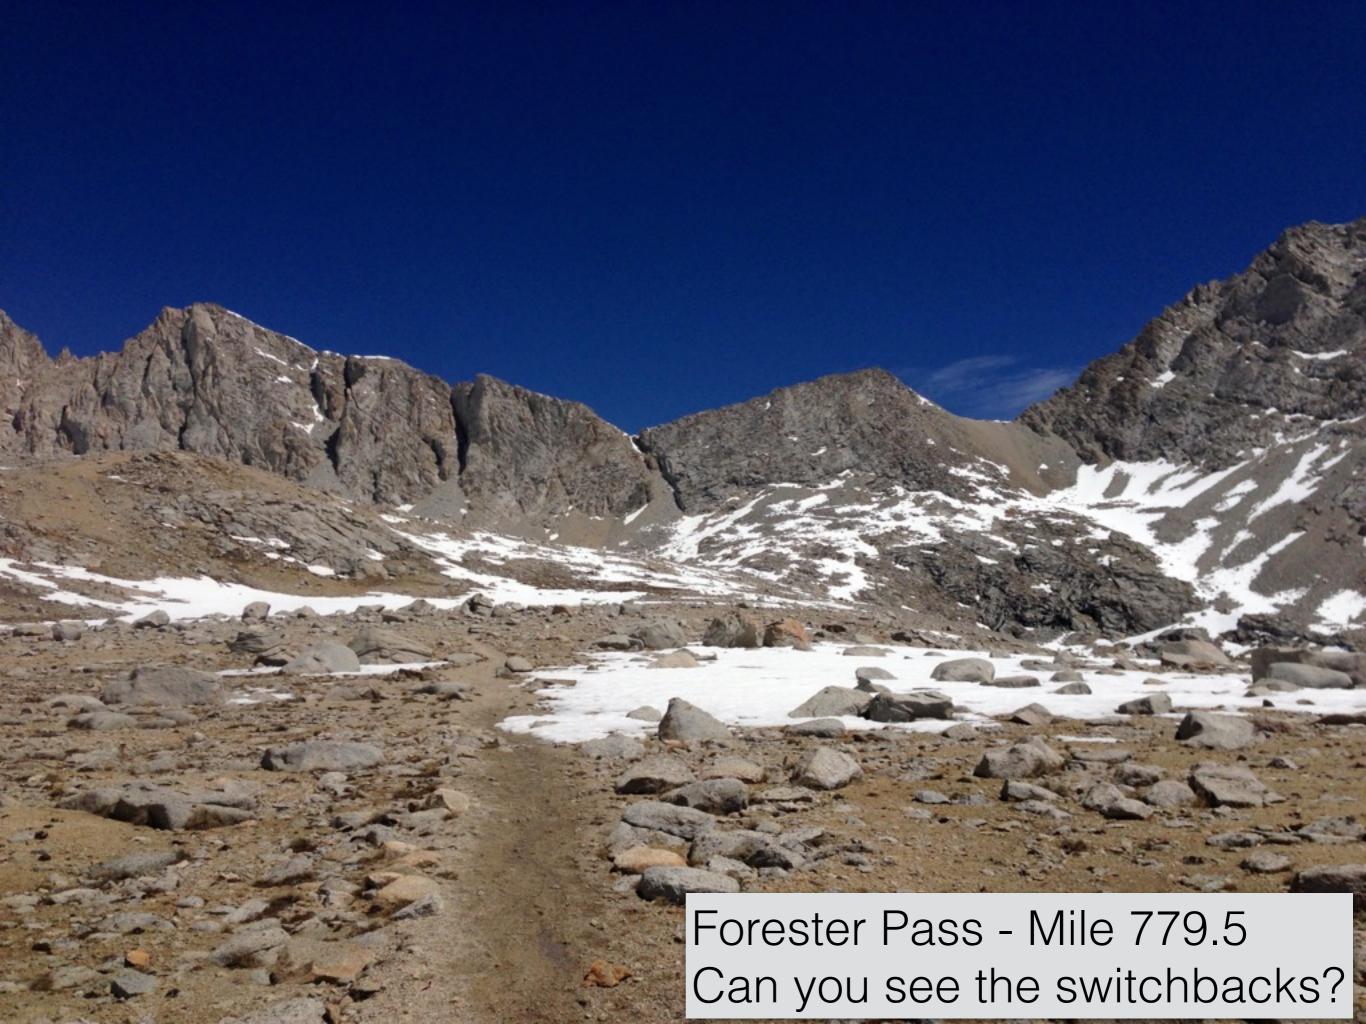

### Central California

Nearly to the Top Snow Chute to the Left Mile 779.5

Panoramic View from Kearsarge Pass Going to Independence CA Mile 788.5

Crossing Snow Fields Mile 1012