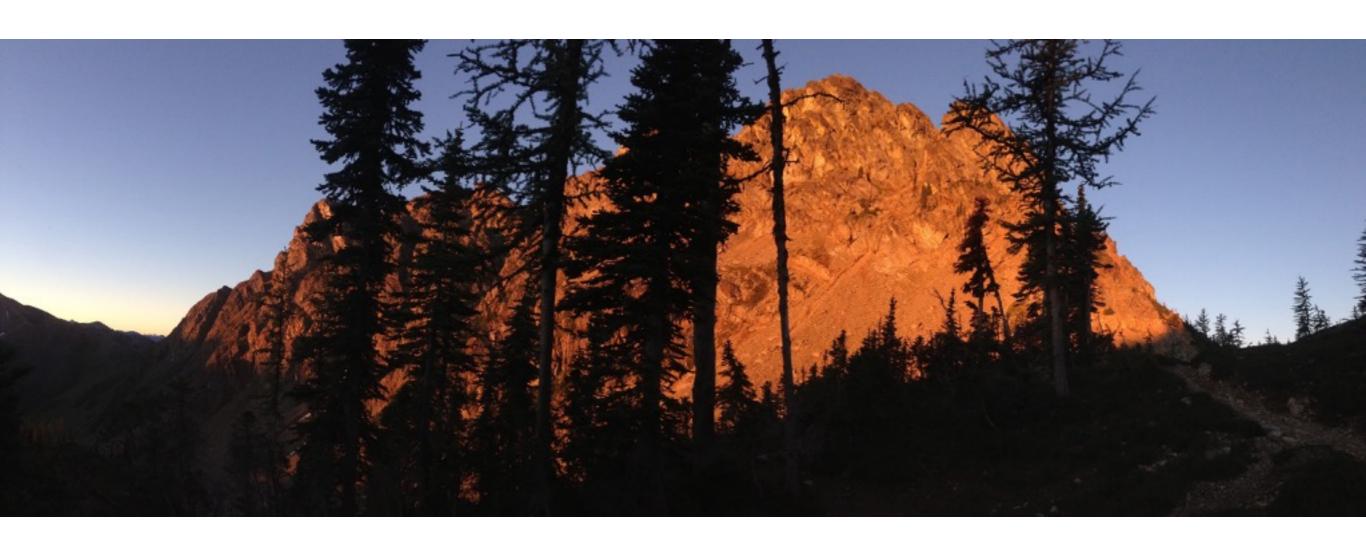

Panoramic View of Northern Cascade Mountains - Mile 2648

Last Day's Sunrise at Woody Pass Mile 2649