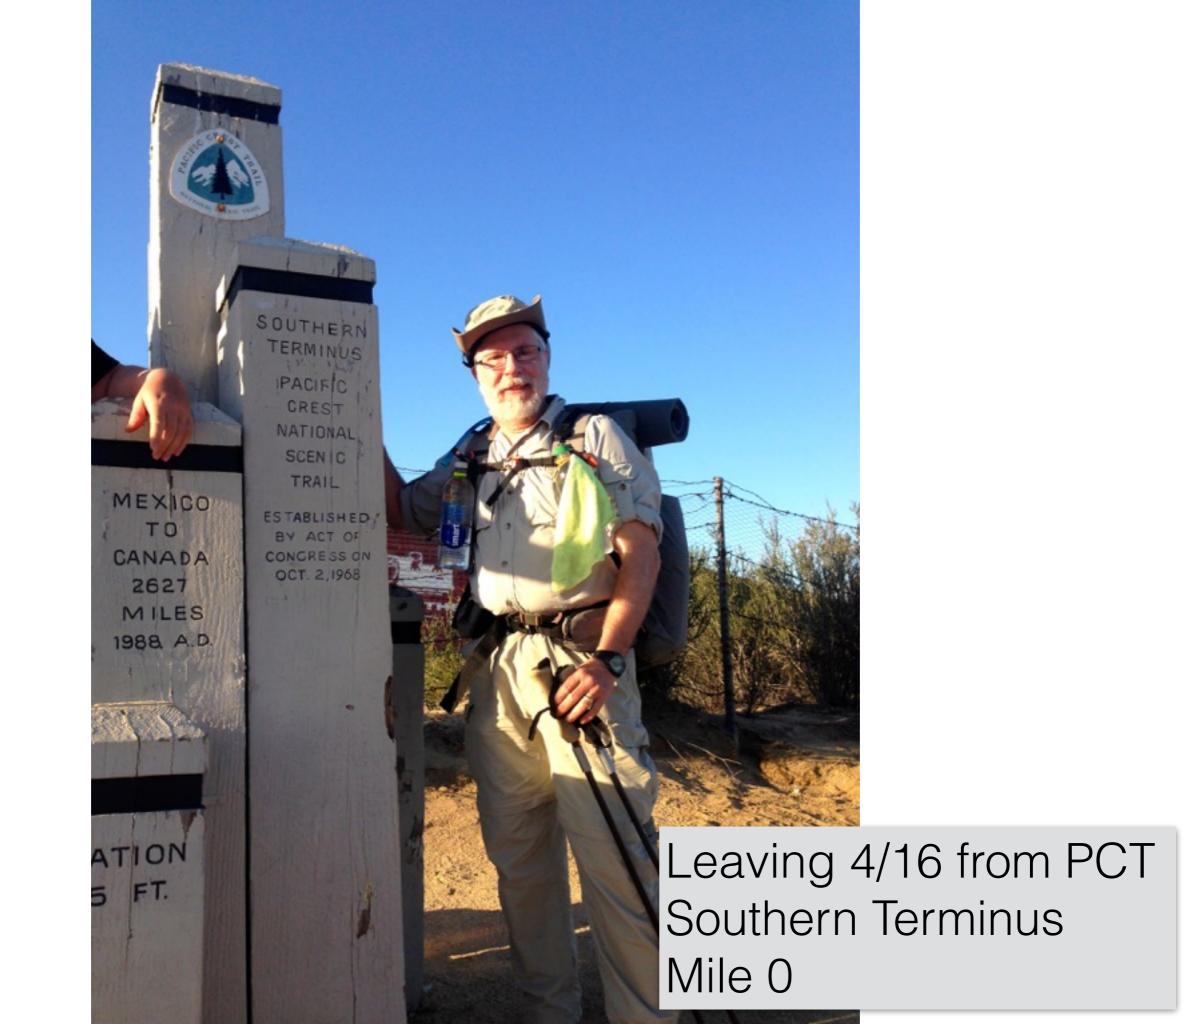

### Southern California

I'm Tartan, A Solo Hiker

Typical Southern California Trail Mile 361