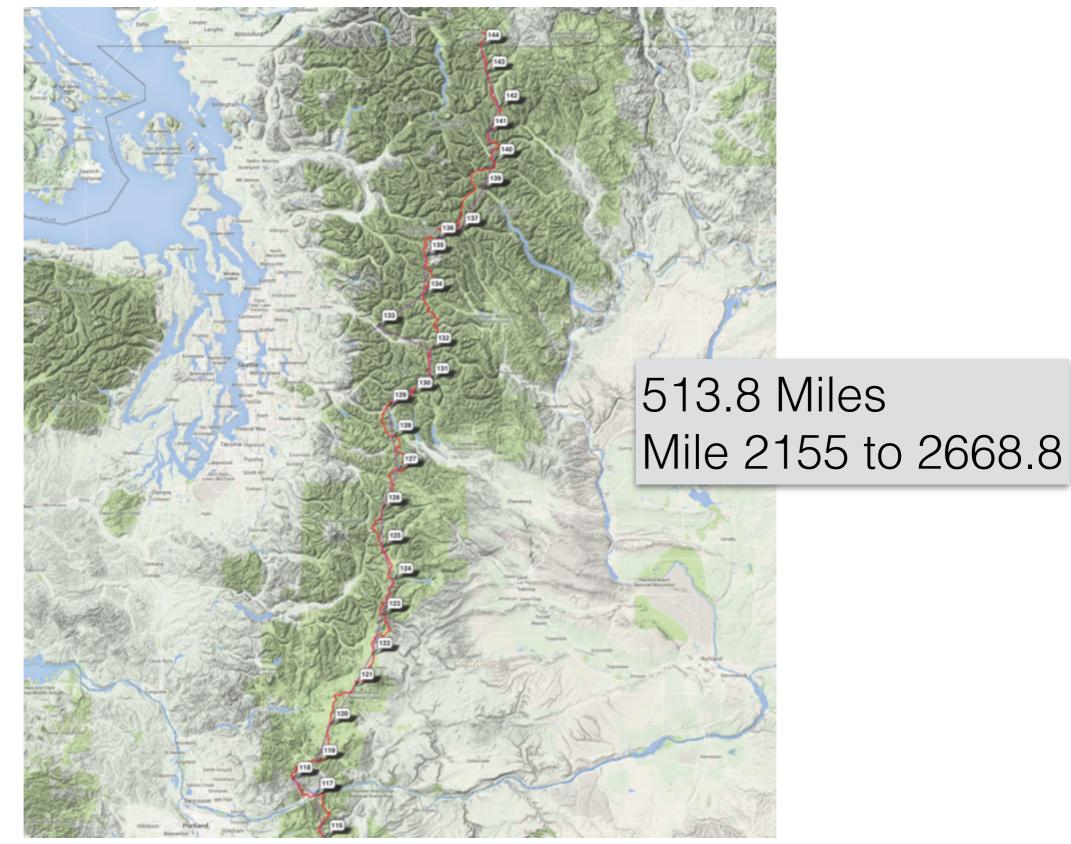

### Washington

Goat Rocks Wilderness Above the Clouds - Mile 2283 Mt. Adams and Mt. St. Helens

Mt. Rainier Mile 2284

Goat Rocks Knife Edge w/ Mt. Rainer Mile 2285

Rain Gear Mile 2363

Panoramic View of Northern Cascade Mountains - Mile 2622