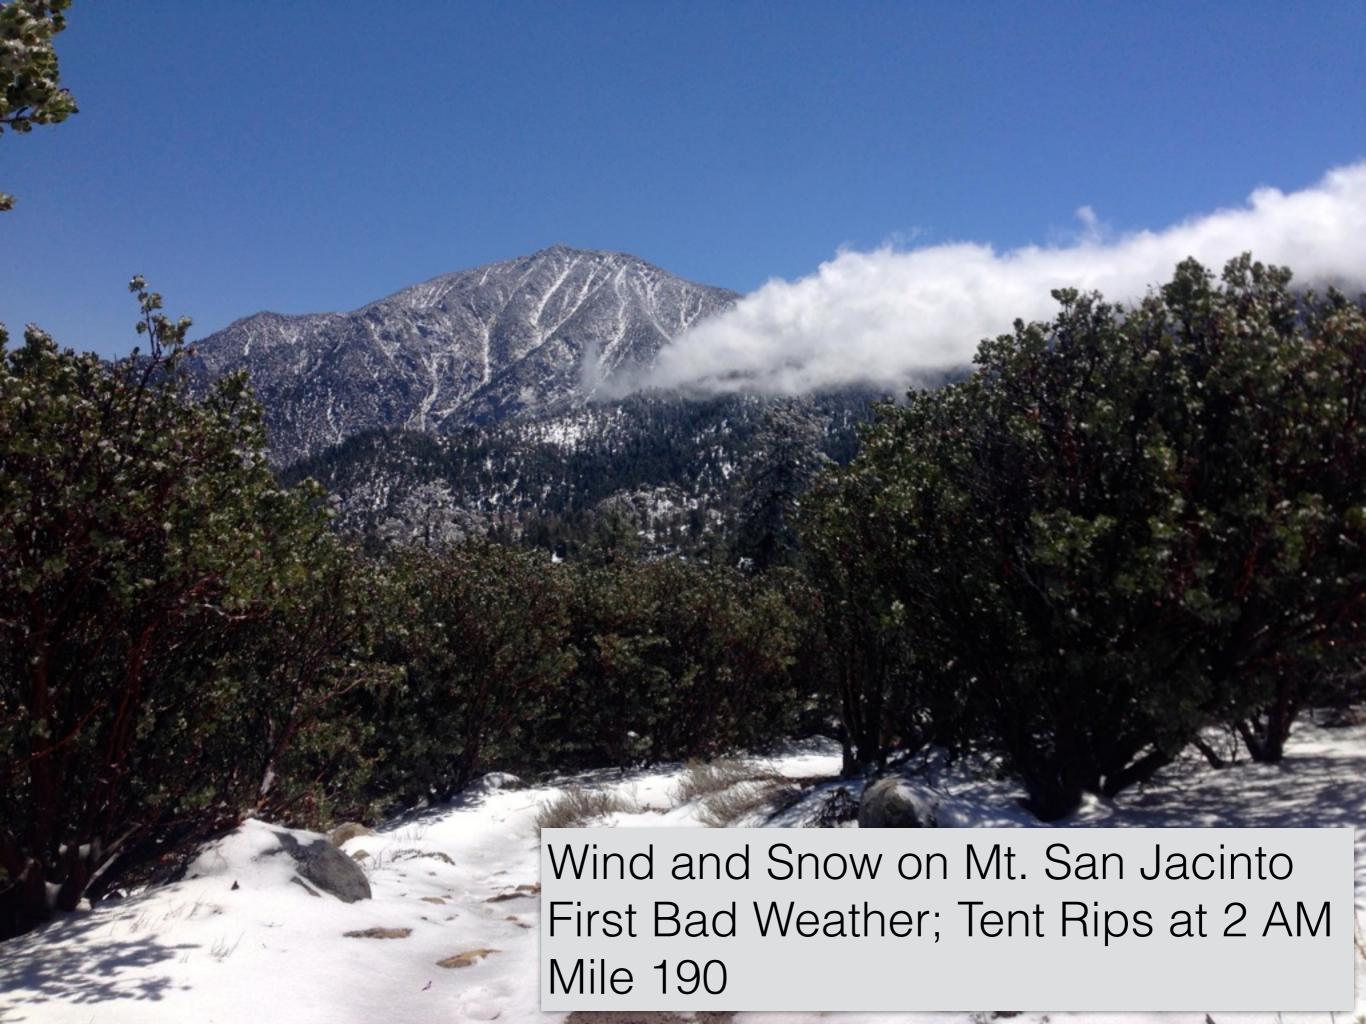

### Southern California

I'm Tartan, A Solo Hiker

Typical Southern California Trail Mile 361