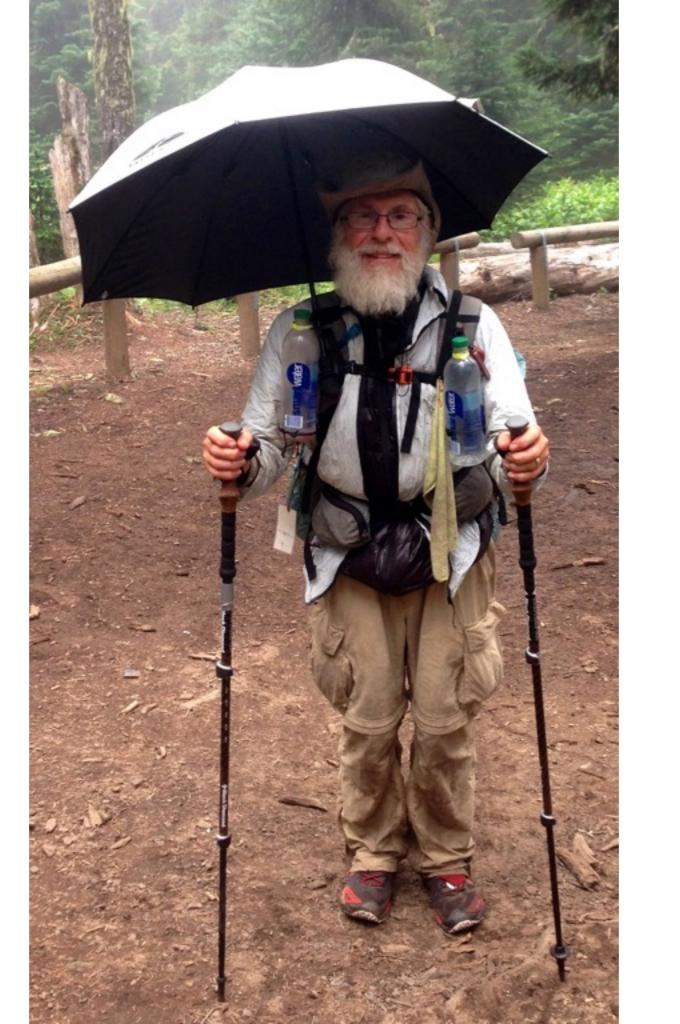

### Washington

Goat Rocks Wilderness Above the Clouds - Mile 2283 Mt. Adams and Mt. St. Helens

Mt. Rainier Mile 2284

Goat Rocks Knife Edge w/ Mt. Rainer Mile 2285

Rain Gear Mile 2363

Panoramic View of Northern Cascade Mountains - Mile 2622