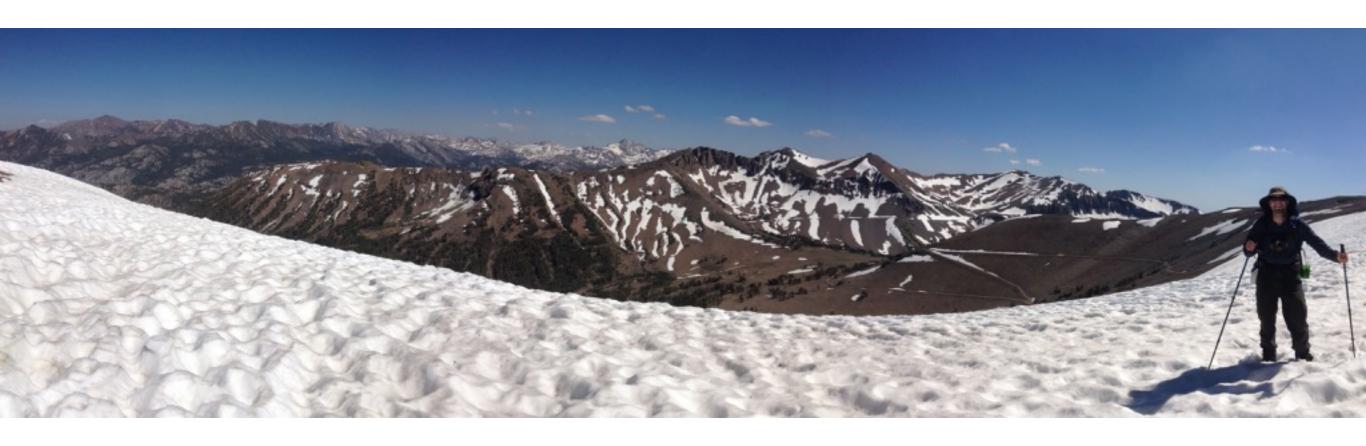

### Central California

Nearly to the Top Snow Chute to the Left Mile 779.5

Panoramic View from Kearsarge Pass Going to Independence CA Mile 788.5

Crossing Snow Fields Mile 1012