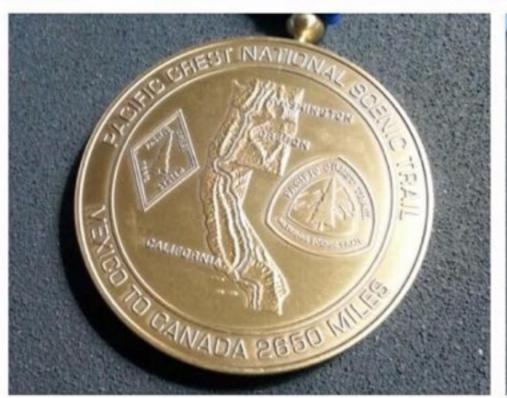

#### Post-Hike

In Vancouver BC Canada Reintegrating back into society after five months on the trail

Poster of Mile Markers On The Trail

PCT Hike Completion Medal