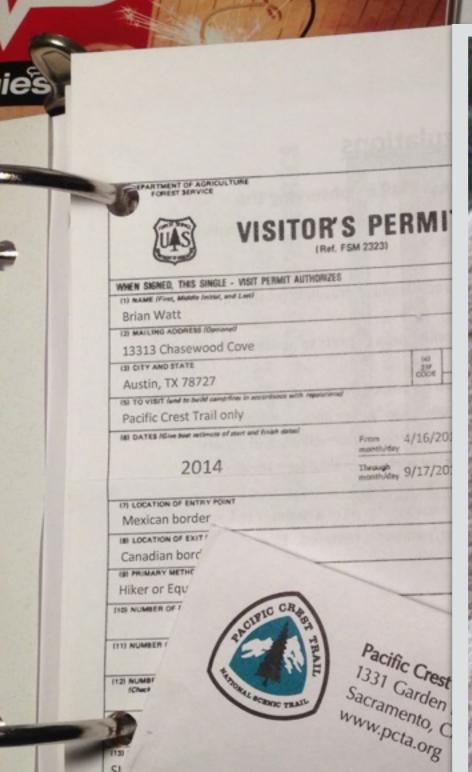

|              | Distance         | 35  |      | 16    | 10   | 12    | 10   | 12    | 0   |     | 77.81          | Mileage, Route, |              |       |       |       |      |                                                                         |                                                                                                             |
| 32            | 04/06/13 |              | Distance         | 35  | 18   | 6     | 6    | 6     | 0    | 0     | 0   | 0   | 0.00           | 0.00            | 0.           | _     |       |       |      | 0 0                                                                     |                                                                                                             |

Recovery, & Camping; 10% increase per week





Permits

### Southern California







I'm Tartan, A Solo Hiker









Typical Southern California Trail Mile 361

### Central California









Nearly to the Top Snow Chute to the Left Mile 779.5









Panoramic View from Kearsarge Pass Going to Independence CA Mile 788.5





Crossing Snow Fields Mile 1012

### Northern California









# Oregon















### Washington





Goat Rocks Wilderness Above the Clouds - Mile 2283 Mt. Adams and Mt. St. Helens



Mt. Rainier Mile 2284



Goat Rocks Knife Edge w/ Mt. Rainer Mile 2285



Rain Gear Mile 2363







Panoramic View of Northern Cascade Mountains - Mile 2622



Panoramic View of Northern Cascade Mountains - Mile 2648





Last Day's Sunrise at Woody Pass Mile 2649







#### Post-Hike

In Vancouver BC Canada Reint