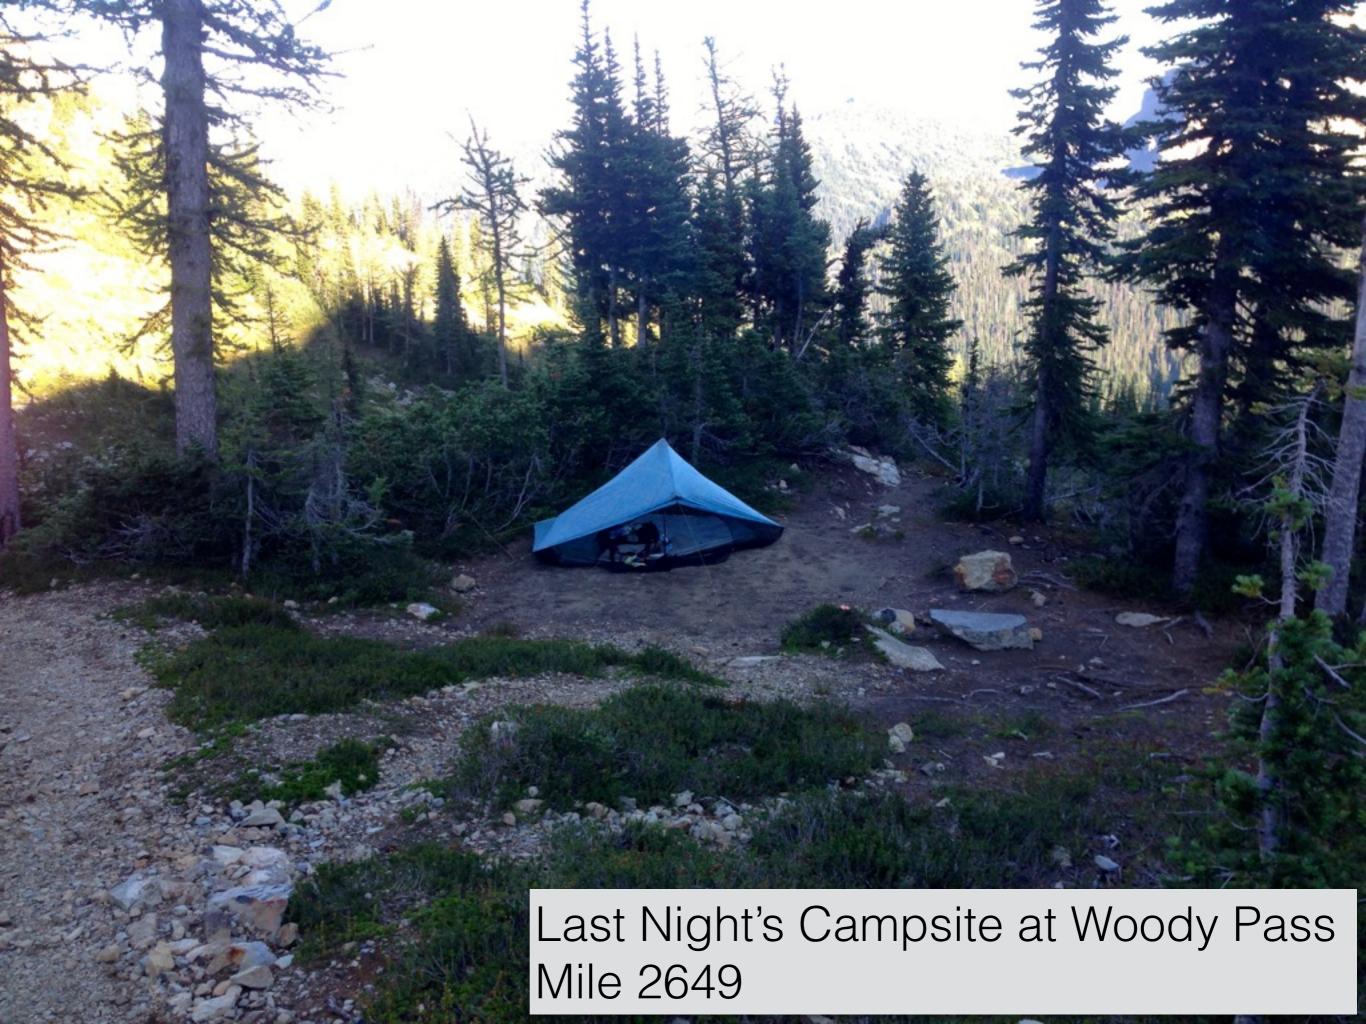

Panoramic View of Northern Cascade Mountains - Mile 2648

Last Day's Sunrise at Woody Pass Mile 2649