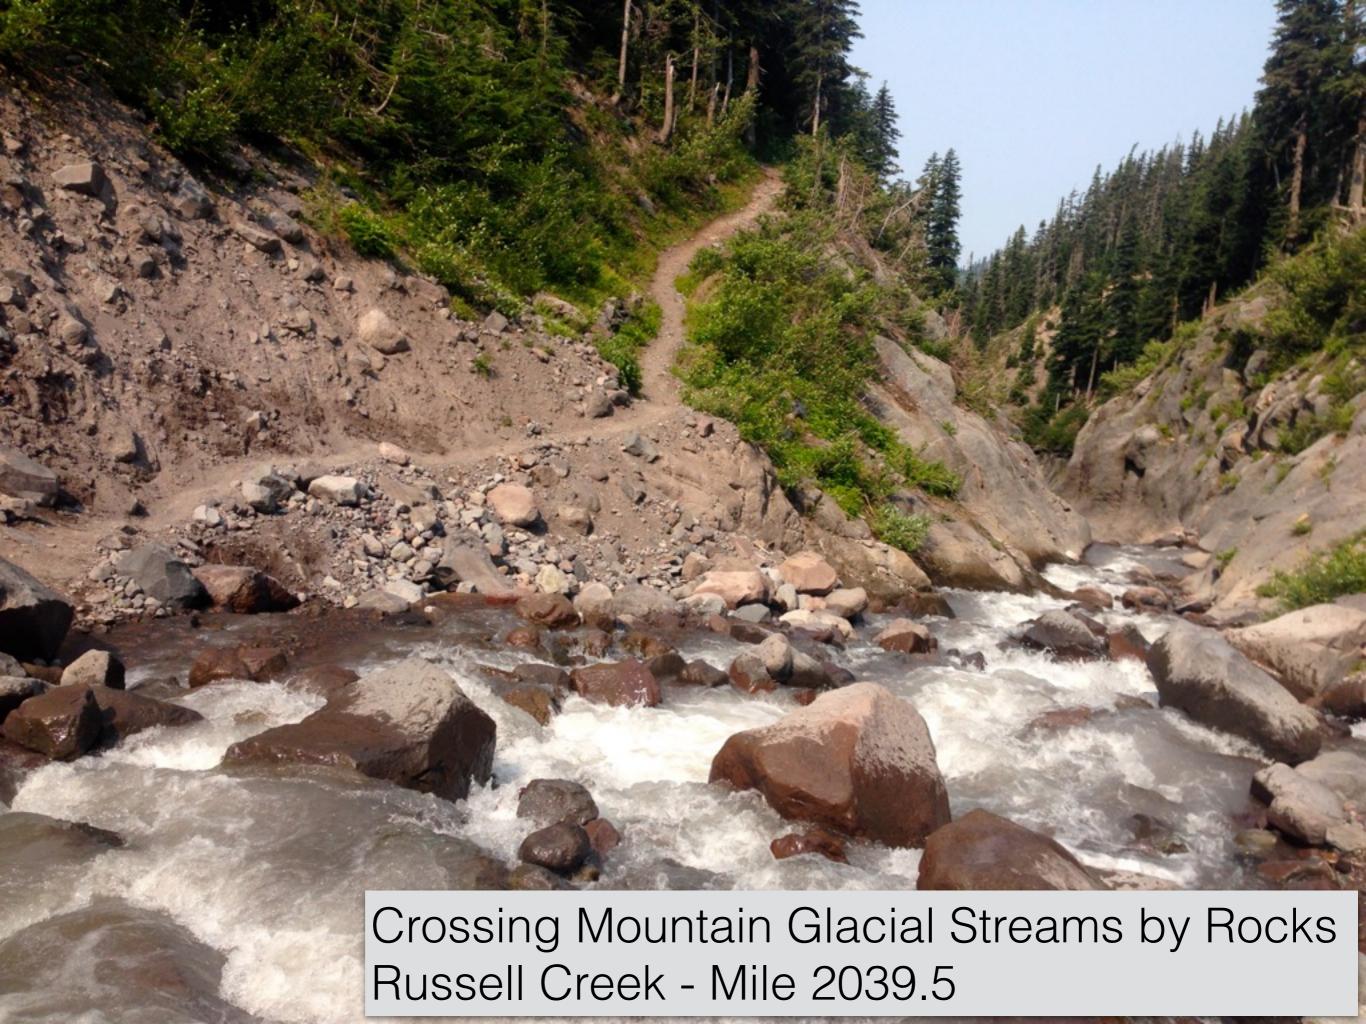

| 04/06/13 |              | Distance         | 35  | 18   | 6     | 6    | 6     | 0    | 0     | 0   | 0   | 0.00           | 0.00            | 0.           | _     |       |       |      | 0 0                                                                     |                                                                                                             |

Recovery, & Camping; 10% increase per week





Permits

### Southern California







I'm Tartan, A Solo Hiker









Typical Southern California Trail Mile 361

### Central California









Nearly to the Top Snow Chute to the Left Mile 779.5









Panoramic View from Kearsarge Pass Going to Independence CA Mile 788.5





Crossing Snow Fields Mile 1012

### Northern California









# Oregon















### Washington





Goat Rocks Wilderness Above the Clouds - Mile 2283 Mt. Adams and Mt. St. Helens



Mt. Rainier Mile 2284



Goat Rocks Knife Edge w/ Mt. Rainer Mile 2285



Rain Gear Mile 2363







Panoramic View of Northern Cascade Mountains - Mile 2622



Panoramic View of Northern Cascade Mountains - Mile 2648





Last Day's Sunrise at Woody Pass Mile 2649







#### Post-Hike

In Vancouver BC Canada Reintegrating back into society after five months on the trail















Poster of Mile Markers On The Trail







PCT Hike Completion Medal

# To those whose journeyed with me

Here are a smattering of the others that have journeyed with me on the PCT.

Root Beer Float, Bilbo, Nobody's Friend, Wasabi, Borealis, Roi & Sarit, Colonial, Snail Trainer, Ninja Tank, Random,